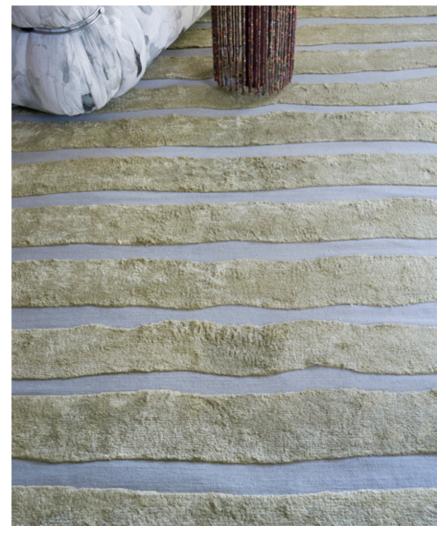

## Bold Stripe – Gulf Rug

This super soft, shaggy rug is hand tied in Nepal using a hybrid of a Moroccan weave and a flatweave base.

Rugs are made to order and can be custom ordered in various sizes. Custom rugs take approximately 3 - 5 months depending on size. Samples are available for loan in the quality and material shown.

| Pattern            | Bold Stripe – Gulf                                                                |
|--------------------|-----------------------------------------------------------------------------------|
| Material           | Available in Wool, Silk, Merino Wool, and Blends . AS SHOWN: Merino Wool and Wool |
| Weave/ Pile Height | Moroccan weave/ Flatweave (15mm)                                                  |
| Knot Count         | N/A                                                                               |

## Bold Stripe - Gulf Rug

9' x 12' Rug pictured below in Bold Stripe — Gulf

9'