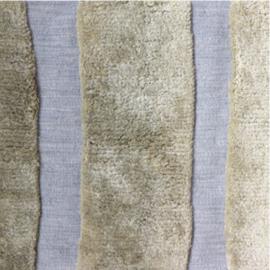

| Pattern            | Bold Stripe – Gulf                                                                |
|--------------------|-----------------------------------------------------------------------------------|
| Material           | Available in Wool, Silk, Merino Wool, and Blends . AS SHOWN: Merino Wool and Wool |
| Weave/ Pile Height | Moroccan weave/ Flatweave (15mm)                                                  |
| Knot Count         | N/A                                                                               |