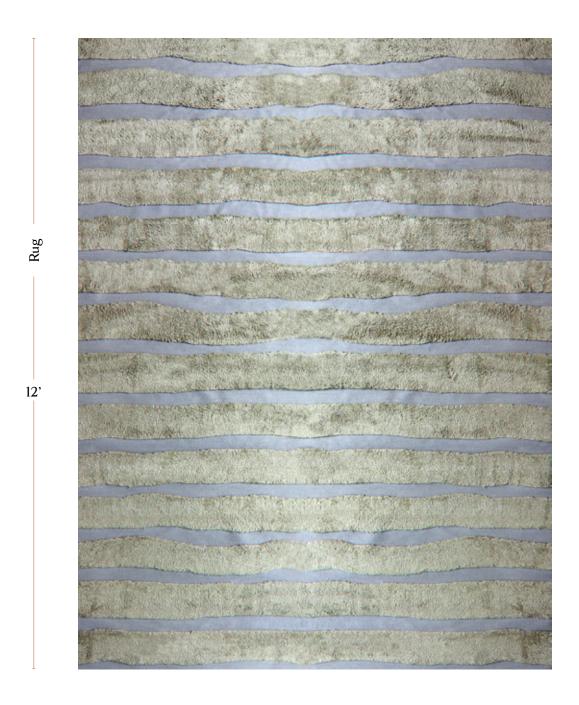

## Bold Stripe - Gulf Rug

9' x 12' Rug pictured below in Bold Stripe — Gulf

9'