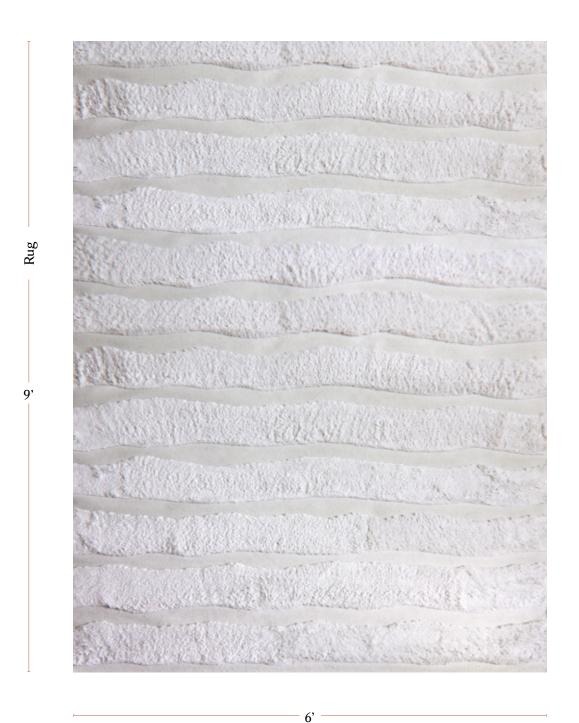

## Bold Stripe – Lefko White Rug

This super soft, shaggy rug is hand tied in Nepal using a hybrid of a Moroccan weave and a flatweave base.

Rugs are made to order and can be custom ordered in various sizes. Custom rugs take approximately 3 - 5 months depending on size. Samples are available for loan in the quality and material shown.

| Pattern            | Bold Stripe – Lefko White                                                         |
|--------------------|-----------------------------------------------------------------------------------|
| Material           | Available in Wool, Silk, Merino Wool, and Blends . AS SHOWN: Merino Wool and Wool |
| Weave/ Pile Height | Moroccan weave/ Flatweave (15mm)                                                  |
| Knot Count         | N/A                                                                               |

Bold Stripe - Lefko White Rug

6' x 9' Rug pictured below in Bold Stripe — Lefko White