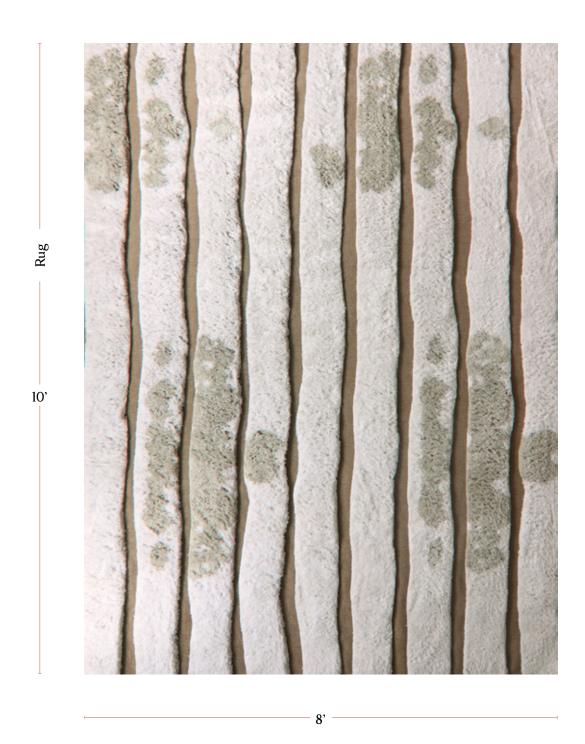

|
| Made In       | Nepal                                                                                                                                                                                                                                                                                                                                                                                                                                                                                                                                               |



8' x 10' Rug pictured below in Bold Stripe — Sandstone