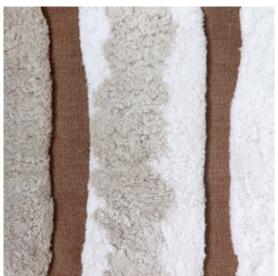

## Bold Stripe – Sandstone Rug

This super soft, shaggy rug is hand tied in Nepal using a hybrid of a Moroccan weave and a flatweave base.

Rugs are made to order and can be custom ordered in various sizes. Custom rugs take approximately 3-5 months depending on size. Samples are available for loan in the quality and material shown.

## Bold Stripe – Sandstone Rug

| Pattern            | Bold Stripe – Sandstone                                                           |
|--------------------|-----------------------------------------------------------------------------------|
| Material           | Available in Wool, Silk, Merino Wool, and Blends . AS SHOWN: Merino Wool and Wool |
| Weave/ Pile Height | Moroccan weave/ Flatweave (20mm)                                                  |
| Knot Count         | N/A                                                                               |