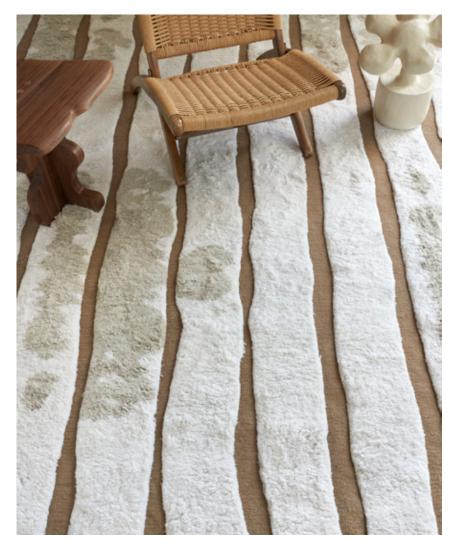

## Bold Stripe – Sandstone Rug

This super soft, shaggy rug is hand tied in Nepal using a hybrid of a Moroccan weave and a flatweave base.

Rugs are made to order and can be custom ordered in various sizes. Custom rugs take approximately 3-5 months depending on size. Samples are available for loan in the quality and material shown.

## Bold Stripe – Sandstone Rug

| Pattern            | Bold Stripe – Sandstone                                                           |
|--------------------|-----------------------------------------------------------------------------------|
| Material           | Available in Wool, Silk, Merino Wool, and Blends . AS SHOWN: Merino Wool and Wool |
| Weave/ Pile Height | Moroccan weave/ Flatweave (20mm)                                                  |
| Knot Count         | N/A                                                                               |

8' x 10' Rug pictured below in Bold Stripe — Sandstone