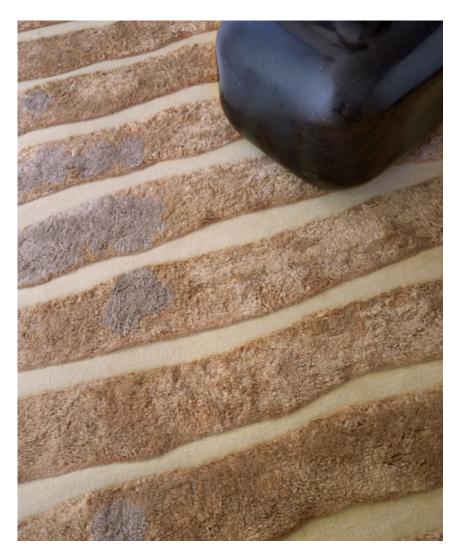

## Bold Stripe – Sienna Rug

This super soft, shaggy rug is hand tied in Nepal using a hybrid of a Moroccan weave and a flatweave base.

Rugs are made to order and can be custom ordered in various sizes. Custom rugs take approximately 3-5 months depending on size. Samples are available for loan in the quality and material shown.

## Bold Stripe – Sienna Rug

| Pattern            | Bold Stripe – Sienna                                                              |
|--------------------|-----------------------------------------------------------------------------------|
| Material           | Available in Wool, Silk, Merino Wool, and Blends . AS SHOWN: Merino Wool and Wool |
| Weave/ Pile Height | Moroccan weave/ Flatweave (10mm)                                                  |
| Knot Count         | N/A                                                                               |

6' x 9' Rug pictured below in Bold Stripe — Sienna

9,