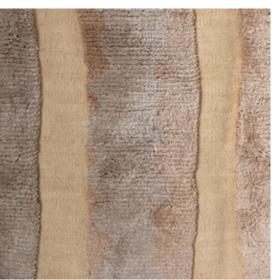

## Bold Stripe – Sienna Rug

This super soft, shaggy rug is hand tied in Nepal using a hybrid of a Moroccan weave and a flatweave base.

Rugs are made to order and can be custom ordered in various sizes. Custom rugs take approximately 3-5 months depending on size. Samples are available for loan in the quality and material shown.

## Bold Stripe – Sienna Rug

| Pattern            | Bold Stripe – Sienna                                                              |
|--------------------|-----------------------------------------------------------------------------------|
| Material           | Available in Wool, Silk, Merino Wool, and Blends . AS SHOWN: Merino Wool and Wool |
| Weave/ Pile Height | Moroccan weave/ Flatweave (10mm)                                                  |
| Knot Count         | N/A                                                                               |

6' x 9' Rug pictured below in Bold Stripe — Sienna

9,