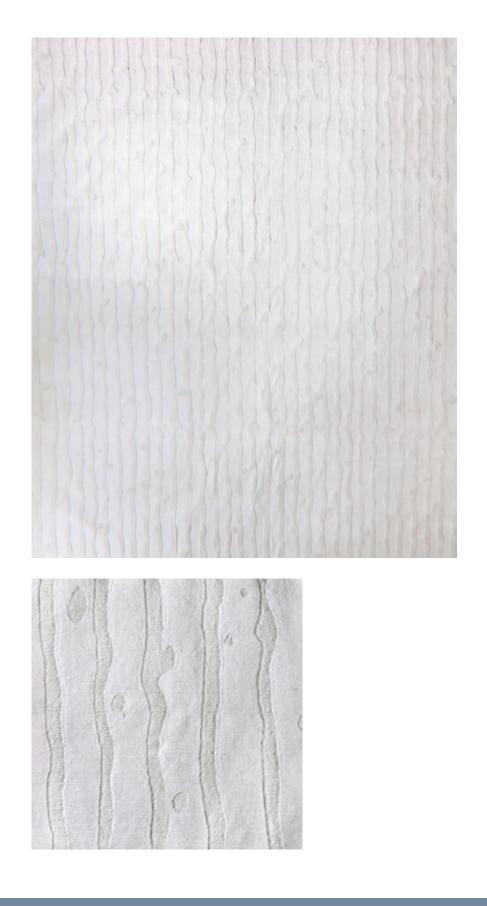

## Drippy Stripe – Lefko White Rug

This luxurious rug is hand knotted in Nepal using a Tibetan Crossweave.

Rugs are made to order and can be custom ordered in various sizes. Custom rugs take approximately 3 - 5 months depending on size. Samples are available for loan in the quality and material shown.

| Pattern            | Drippy Stripe – Lefko White                                                       |
|--------------------|-----------------------------------------------------------------------------------|
| Material           | Available in Wool, Silk, Merino Wool, and Blends . AS SHOWN: Silk snd Merino Wool |
| Weave/ Pile Height | Tibetan Crossweave (4mm, 3mm)                                                     |
| Knot Count         | 120 Knot Count                                                                    |

Drippy Stripe - Lefko White Rug

9' x 12' Rug pictured below in Drippy Stripe — Lefko White