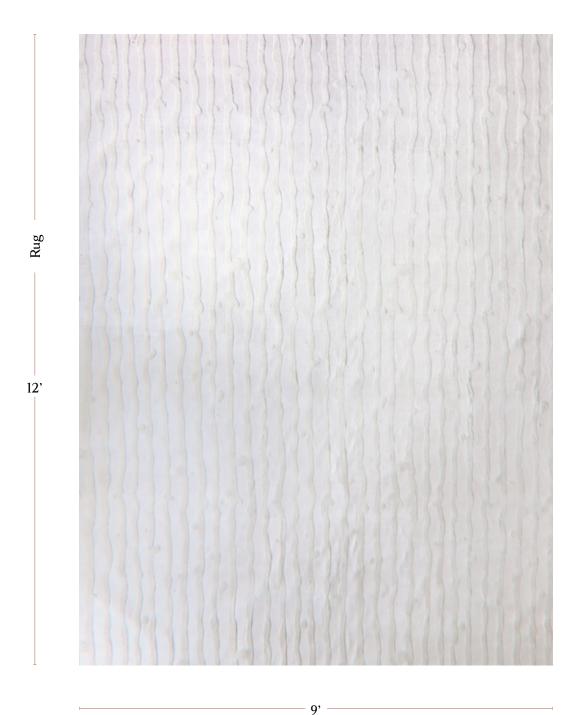

Drippy Stripe - Lefko White Rug

9' x 12' Rug pictured below in Drippy Stripe — Lefko White