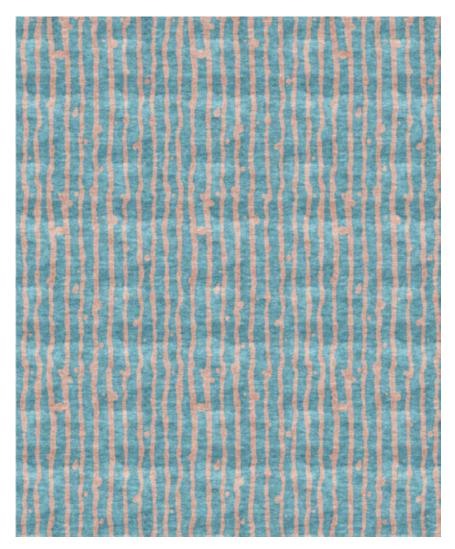

## Drippy Stripe – Morea Rug

This luxurious rug is hand knotted in Nepal using a Tibetan Crossweave.

Rugs are made to order and can be custom ordered in various sizes. Custom rugs take approximately 3-5 months depending on size. Samples are available for loan in the quality and material shown.

## Drippy Stripe – Morea Rug

| Pattern            | Drippy Stripe – Morea                                                         |
|--------------------|-------------------------------------------------------------------------------|
| Material           | Available in Wool, Silk, Merino Wool, and Blends . AS SHOWN: 100% Merino Wool |
| Weave/ Pile Height | Tibetan Crossweave (6mm)                                                      |
| Knot Count         | 100 Knot Count                                                                |