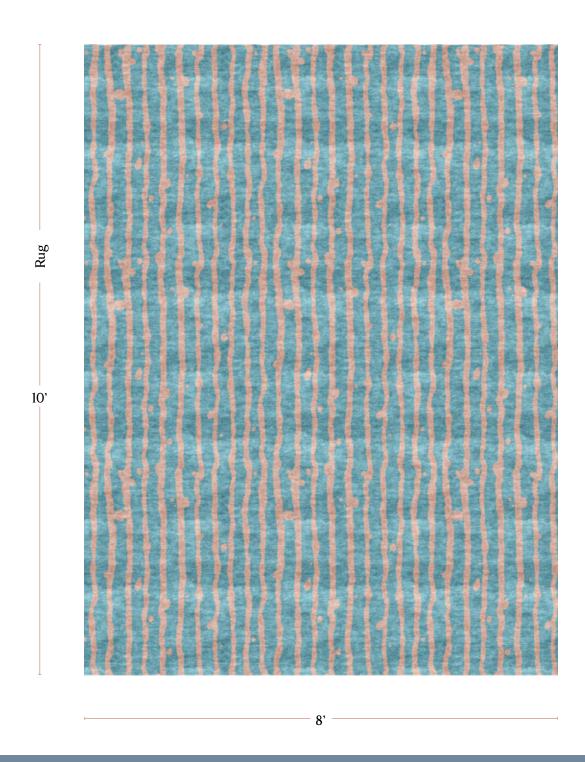

|
| Made In       | Nepal                                                                                                                                                                                                                                                                                                                                                                                                                                                                                                                                               |



8' x 10' Rug pictured below in Drippy Stripe — Morea