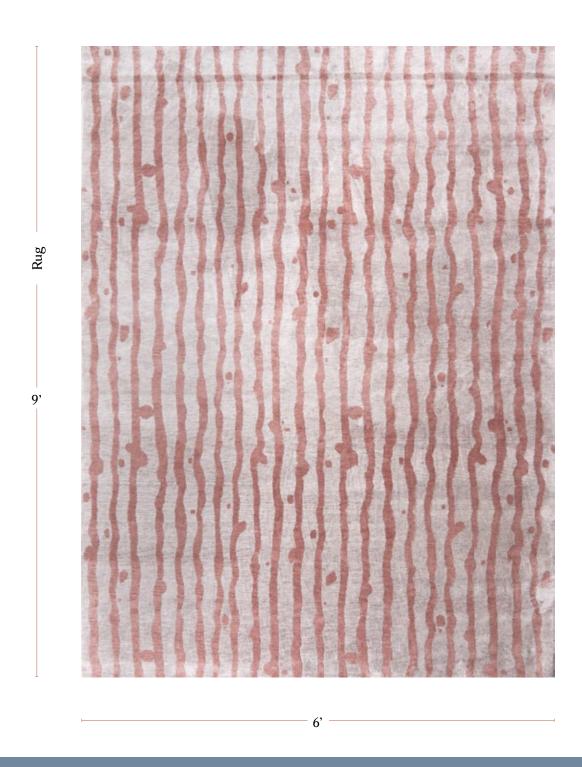

|
| Made In       | Nepal                                                                                                                                                                                                                                                                                                                                                                                                                                                                                                                                               |



6' x 9' Rug pictured below in Drippy Stripe — Sienna