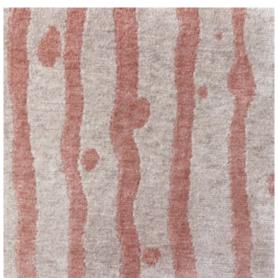

## Drippy Stripe – Sienna Rug

This luxurious rug is hand knotted in Nepal using a Tibetan Crossweave.

Rugs are made to order and can be custom ordered in various sizes. Custom rugs take approximately 3 - 5 months depending on size. Samples are available for loan in the quality and material shown.

## Drippy Stripe – Sienna Rug

| Pattern            | Drippy Stripe – Sienna                                                        |
|--------------------|-------------------------------------------------------------------------------|
| Material           | Available in Wool, Silk, Merino Wool, and Blends . AS SHOWN: 100% Merino Wool |
| Weave/ Pile Height | Tibetan Crossweave (6mm)                                                      |
| Knot Count         | 100 Knot Count                                                                |