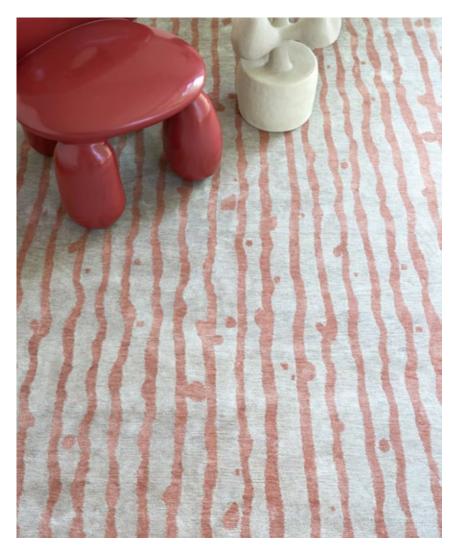

## Drippy Stripe – Sienna Rug

This luxurious rug is hand knotted in Nepal using a Tibetan Crossweave.

Rugs are made to order and can be custom ordered in various sizes. Custom rugs take approximately 3 - 5 months depending on size. Samples are available for loan in the quality and material shown.

## Drippy Stripe – Sienna Rug

| Pattern            | Drippy Stripe – Sienna                                                        |
|--------------------|-------------------------------------------------------------------------------|
| Material           | Available in Wool, Silk, Merino Wool, and Blends . AS SHOWN: 100% Merino Wool |
| Weave/ Pile Height | Tibetan Crossweave (6mm)                                                      |
| Knot Count         | 100 Knot Count                                                                |

6' x 9' Rug pictured below in Drippy Stripe — Sienna