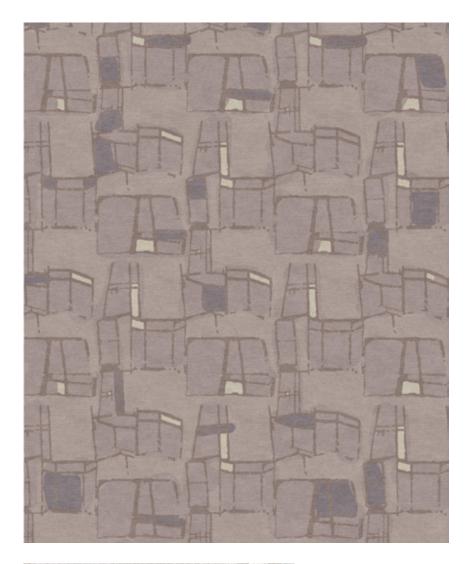

## Quotidiana – Morea Rug

This luxurious rug is hand knotted in Nepal using a Tibetan Crossweave.

Rugs are made to order and can be custom ordered in various sizes. Custom rugs take approximately 3 - 5 months depending on size. Samples are available for loan in the quality and material shown.

Quotidiana – Morea Rug

9' x 12' Rug pictured below in Quotidiana — Morea

9'