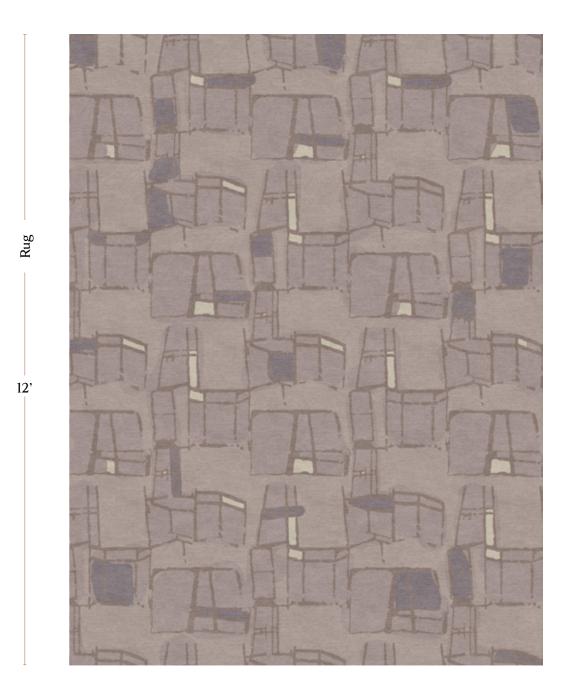

## Quotidiana – Morea Rug

This luxurious rug is hand knotted in Nepal using a Tibetan Crossweave.

Rugs are made to order and can be custom ordered in various sizes. Custom rugs take approximately 3 - 5 months depending on size. Samples are available for loan in the quality and material shown.

Quotidiana – Morea Rug

9' x 12' Rug pictured below in Quotidiana — Morea

9'