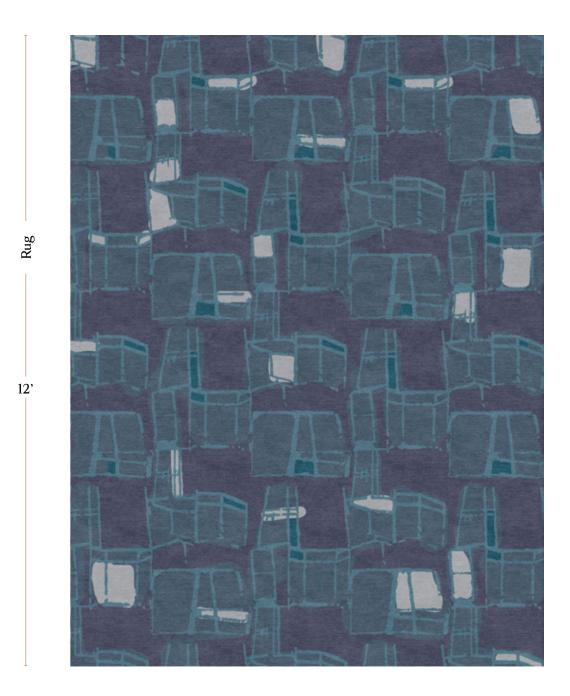

## Quotidiana – Thalassa Rug

This luxurious rug is hand knotted in Nepal using a Tibetan Crossweave.

Rugs are made to order and can be custom ordered in various sizes. Custom rugs take approximately 3 - 5 months depending on size. Samples are available for loan in the quality and material shown.

## Quotidiana – Thalassa Rug

9' x 12' Rug pictured below in Quotidiana — Thalassa

9'