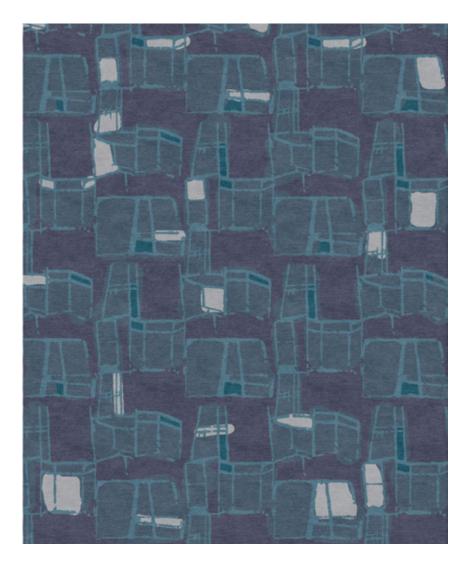

## Quotidiana – Thalassa Rug

This luxurious rug is hand knotted in Nepal using a Tibetan Crossweave.

Rugs are made to order and can be custom ordered in various sizes. Custom rugs take approximately 3 - 5 months depending on size. Samples are available for loan in the quality and material shown.

## Quotidiana – Thalassa Rug

9' x 12' Rug pictured below in Quotidiana — Thalassa

9'