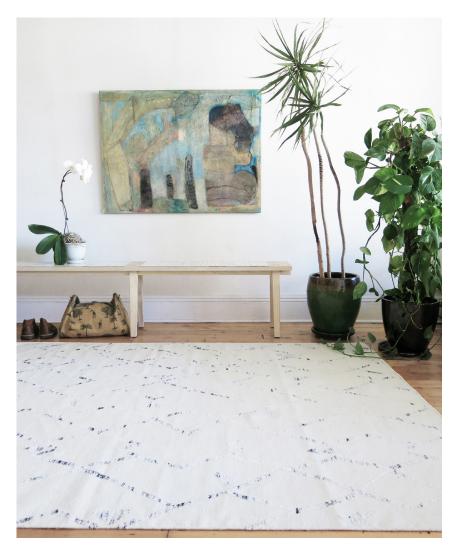

## Peaks – Snow Flat Weave

This lightweight, durable flat weave is hand woven in Nepal with an option of either eco-friendly bamboo silk & New Zealand wool or 100% New Zealand wool.

Rugs are made to order and can be custom ordered in various sizes. Custom rugs take approximately 3-5 months depending on size. Samples are available for loan in the quality and material shown.

8' x 10' Flat Weave pictured below in Peaks — Snow