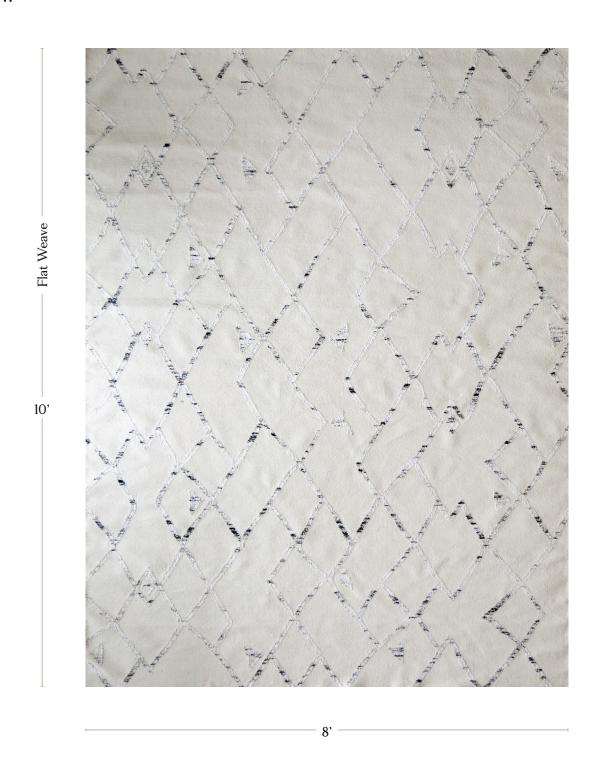

& Scale       | We always strive for color accuracy but please note that colors shown on the website are a representation only. Please refer to the actual product sample.                                                                                                                                                                                                    |
| Made In             | Nepal                                                                                                                                                                                                                                                                                                                                                         |



8' x 10' Flat Weave pictured below in Peaks — Snow