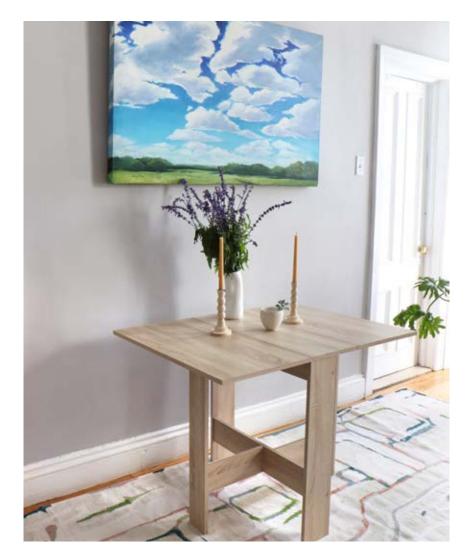

## Portico - Multi Two Tone Flat Weave

This lightweight, durable flat weave is hand woven in Nepal with an option of either eco-friendly bamboo silk & New Zealand wool, 100% New Zealand wool or 100% Organic Cotton.

Rugs are made to order and can be custom ordered in various sizes. Custom rugs take approximately 3-5 months depending on size. Samples are available for loan in the quality and material shown.

Size, quality, material and color can be customized. Our wool + silk hand knotted rugs are produced in Nepal in various knots and weaves. Please contact us and we will work with you to create custom rugs that fit the needs of your project.







## Portico - Multi Two Tone Flat Weave

| Pattern             | Portico                                                                                                                                                                                                                                                                                                                                                       |
|---------------------|---------------------------------------------------------------------------------------------------------------------------------------------------------------------------------------------------------------------------------------------------------------------------------------------------------------------------------------------------------------|
|