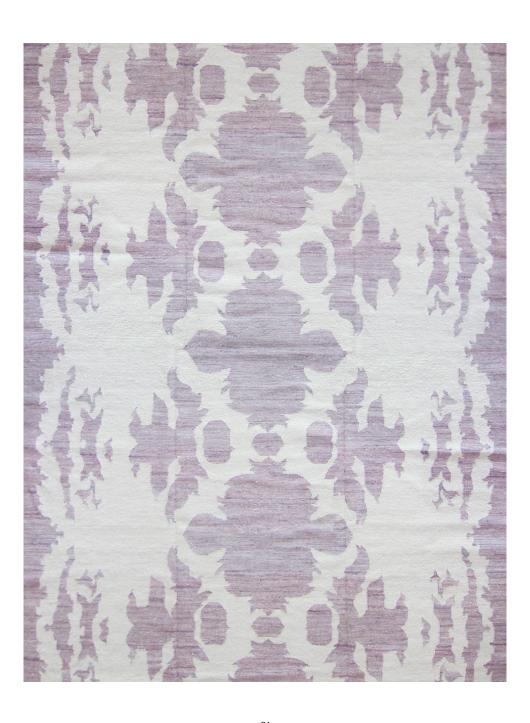

## The Dance – Rooster Flat Weave

This lightweight, durable flat weave is hand woven in Nepal with an option of either eco-friendly bamboo silk & New Zealand wool or 100% New Zealand wool.

Rugs are made to order and can be custom ordered in various sizes. Custom rugs take approximately 3-5 months depending on size. Samples are available for loan in the quality and material shown.

8' x 10' Flat Weave pictured below in The Dance — Rooster

- Flat Weave

10'