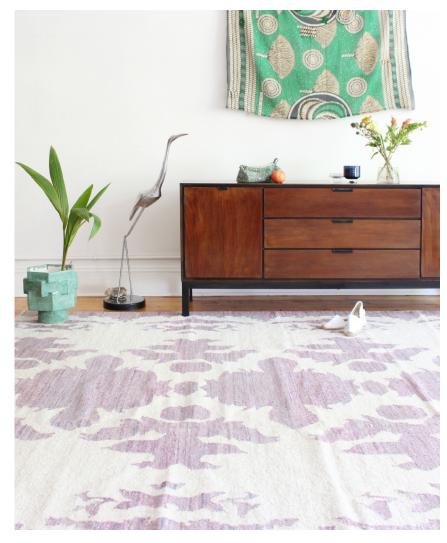

## The Dance – Rooster Flat Weave

This lightweight, durable flat weave is hand woven in Nepal with an option of either eco-friendly bamboo silk & New Zealand wool or 100% New Zealand wool.

Rugs are made to order and can be custom ordered in various sizes. Custom rugs take approximately 3-5 months depending on size. Samples are available for loan in the quality and material shown.

8' x 10' Flat Weave pictured below in The Dance — Rooster

- Flat Weave

10'