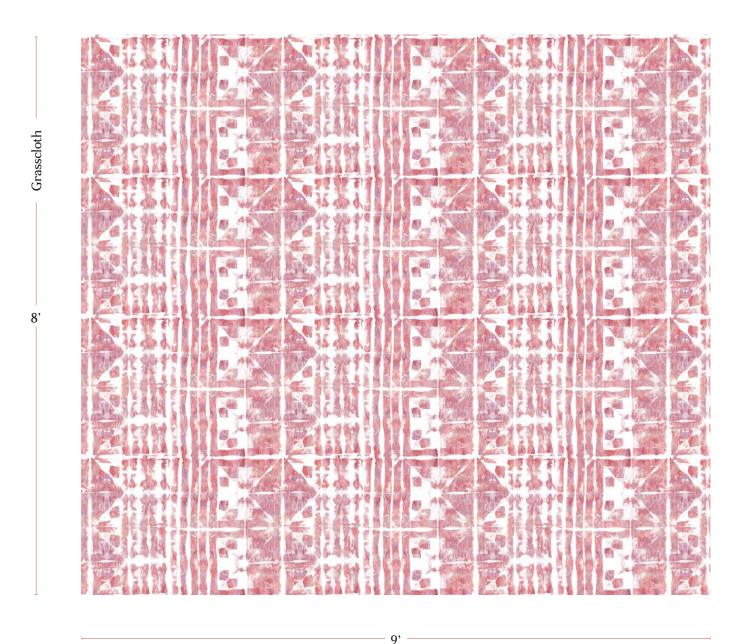

8' tall x 9' long wall pictured below in Banda — Persimmon Grasscloth

### Banda – Persimmon Grasscloth