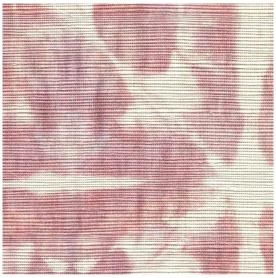

## Banda – Persimmon Grasscloth

This pattern is printed on Grasscloth wallcovering. All production is done per order and takes up to 6 weeks to ship. Please be sure to order a sample before purchasing rolls.

Grasscloth wallcovering has a textural, organic feel. Hand woven earth-friendly sisal is backed with chemical-free paper and printed with water-based latex inks.

### Banda – Persimmon Grasscloth