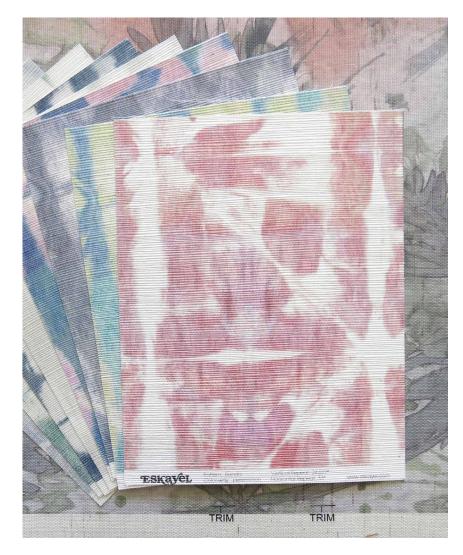

## Banda – Persimmon Grasscloth

This pattern is printed on Grasscloth wallcovering. All production is done per order and takes up to 6 weeks to ship. Please be sure to order a sample before purchasing rolls.

Grasscloth wallcovering has a textural, organic feel. Hand woven earth-friendly sisal is backed with chemical-free paper and printed with water-based latex inks.

### Banda – Persimmon Grasscloth