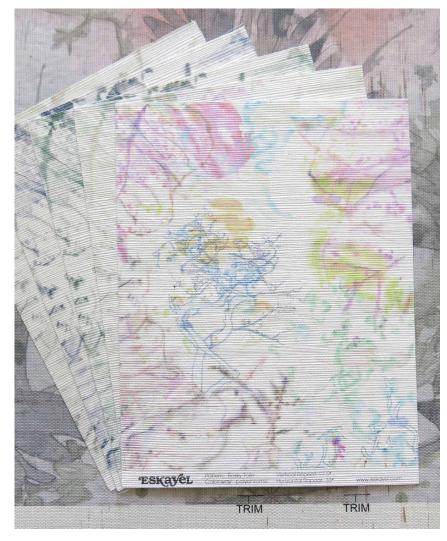

# Bosky Toile – Polychrome Grasscloth

This pattern is printed on Grasscloth wallcovering. All production is done per order and takes up to 6 weeks to ship. Please be sure to order a sample before purchasing rolls.

# Bosky Toile – Polychrome Grasscloth

| Vertical Repeat   | 27.5"                                                                                                                                                                                                                                                                                          |
|-------------------|------------------------------------------------------------------------------------------------------------------------------------------------------------------------------------------------------------------------------------------------------------------------------------------------|
| Horizontal Repeat | 33"                                                                                                                                                                                                                                                                                            |
| Roll Width        | 33"                                                                                                                                                                                                                                                                                            |
| Roll Length       | 15' Printed continuously up to a triple roll                                                                                                                                                                                                                                                   |
|                   |                                                                                                                                                                                                                                                                                                |
| Pricing           | Sold by the roll                                                                                                                                                                                                                                                                               |
| Selvage           | 1" paper comes untrimmed                                                                                                                                                                                                                                                                       |
| Sample Size       | 7" x 10" **If you are unsure of color please order a sample before purchasing.                                                                                                                                                                                                                 |
| Large Sample Size | 33" x 24"                                                                                                                                                                                                                                                                                      |
|                   |                                                                                                                                                                                                                                                                                                |
| Wallpaper Type    | Grasscloth                                                                                                                                                                                                                                                                                     |
| Material          | Sisal grasscloth backed with chemical free paper                                                                                                                                                                                                                                               |
| Print Method      | Digital latex water-based ink                                                                                                                                                                                                                                                                  |
| Lead Time         | 4-7 weeks **Rush Service subject to availability. Rush fee does not include expedited shipping.                                                                                                                                                                                                |
|                   |                                                                                                                                                                                                                                                                                                |
| Care              | Vacuum only - do not dampen                                                                                                                                                                                                                                                                    |
| Fire Rating       | Class A (ASTM E84)                                                                                                                                                                                                                                                                             |
| Color & Scale     | We always strive for color accuracy but please note that colors shown on the website are a representation only. Please refer to the actual product sample. **Also due to varying ink/print systems wallpapers and fabrics of the same pattern are not always an exact match in color or scale. |
| Made In           | USA                                                                                                                                                                                                                                                                                            |