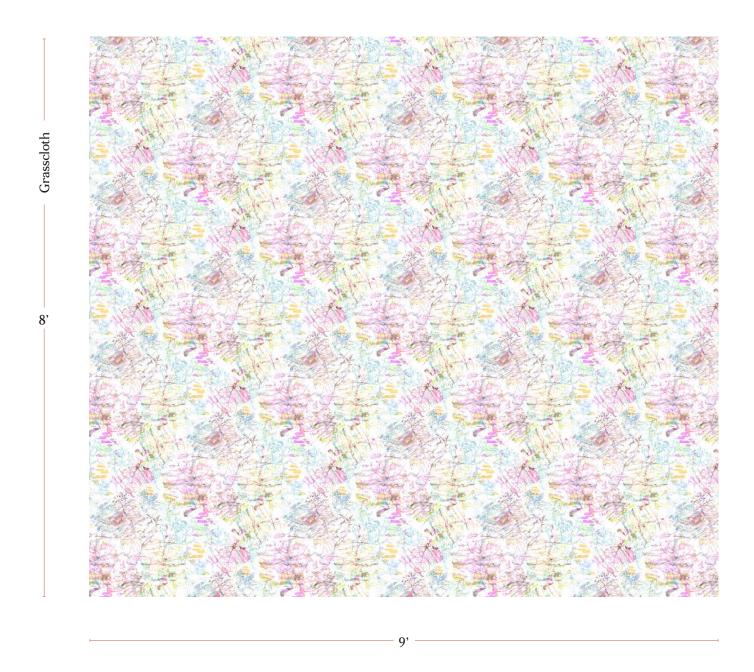

|
| Color & Scale     | We always strive for color accuracy but please note that colors shown on the website are a representation only. Please refer to the actual product sample. **Also due to varying ink/print systems wallpapers and fabrics of the same pattern are not always an exact match in color or scale. |
| Made In           | USA                                                                                                                                                                                                                                                                                            |



8' tall x 9' long wall pictured below in Bosky Toile — Polychrome Grasscloth



## Bosky Toile – Polychrome Grasscloth



### **Installation Guide**

#### How to Measure the Amount of Paper to Order

\*\*We always recommend confirming quantities with your wallpaper installer prior to ordering.

We recommend measuring with a yardstick or steel tape measure. Make your measurements in feet and round off to the next half foot or foot. Measure the wall height from the floor to the ceiling, excluding any baseboards or moldings. Then measure the length of the wall without deducting for windows or doors (this will leave you extra wallpaper in case you may need it). Multiply the two measurements to find the surface area of the wall.

Single rolls of this paper are 15 feet long and 33 inches wide. I roll covers about 40 square feet. To find the number of rolls needed to cover