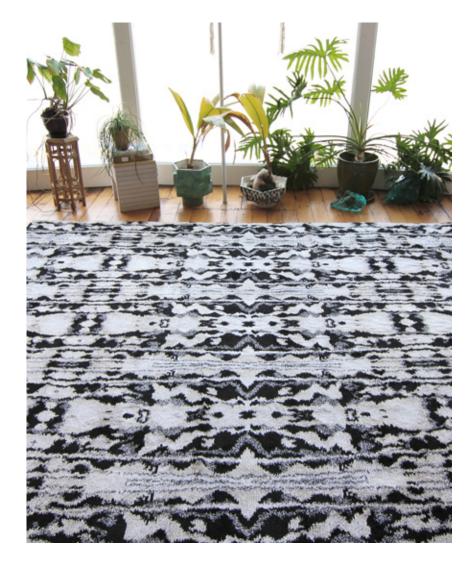

## Biami Black Rug -Lulu Weave

This super soft, semi-shaggy rug is hand tied in Nepal using a Lulu weave.

Rugs are made to order and can be custom ordered in various sizes. Custom rugs take approximately 3 - 5 months depending on size. Samples are available for loan in the quality and material shown.

Biami Black Rug - Lulu Weave

8' x 10' Rug pictured below in Biami - Black