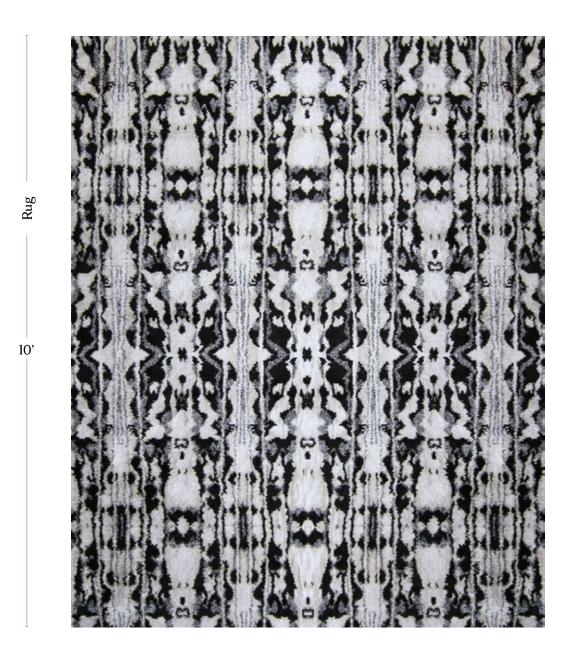

|
| Made In       | Nepal                                                                                                                                                                                                                                                                                                                                                                                                                                                                                                                                                              |



Biami Black Rug - Lulu Weave

8' x 10' Rug pictured below in Biami - Black