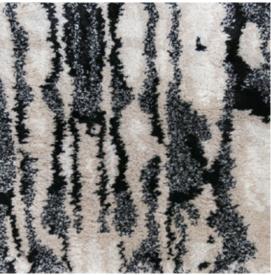

| Pattern           | Biami - Black                                                         |
|-------------------|-----------------------------------------------------------------------|
| Material          | Available in Wool, Silk, Merino Wool, and Blends. AS SHOWN: 100% Silk |
| Weave/Pile Height | Lulu Weave (10mm)                                                     |
| Knot Count        | N/A                                                                   |