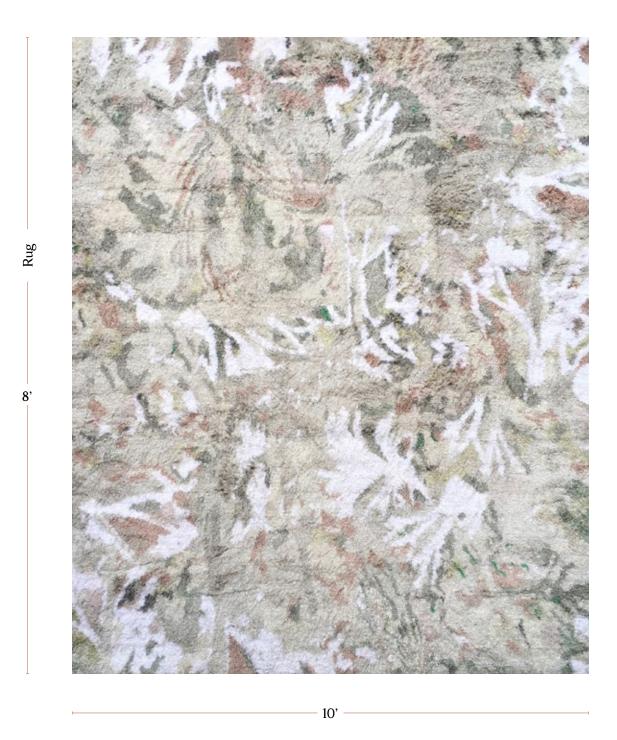

|
| Made In           | Nepal                                                                                                                                                                                                                                                                                                                                                                                                                                                                                                                                               |



8' x 10' Rug pictured below in Cortile - Alba