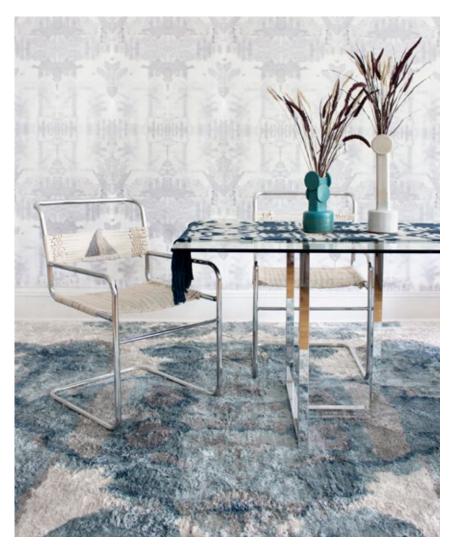

## Diego Rug -Terrier Weave

This super soft, shaggy rug is hand tied in Nepal using a Terrier weave.

Rugs are made to order and can be custom ordered in various sizes. Custom rugs take approximately 3-5 months depending on size. Samples are available for loan in the quality and material shown.

9' x 12' Rug pictured below in Diego

12'