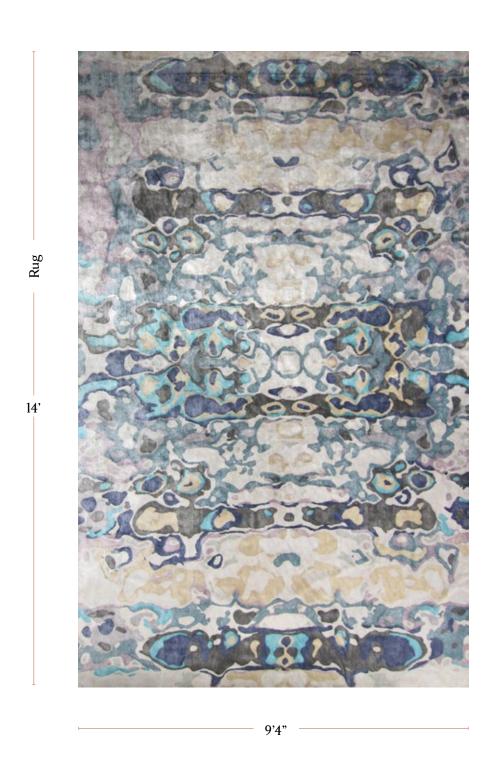

|
| Made In           | Nepal                                                                                                                                                                                                                                                                                                                                                                                                                                                                                                                                               |



9'4" x 14" Rug pictured below in Expo