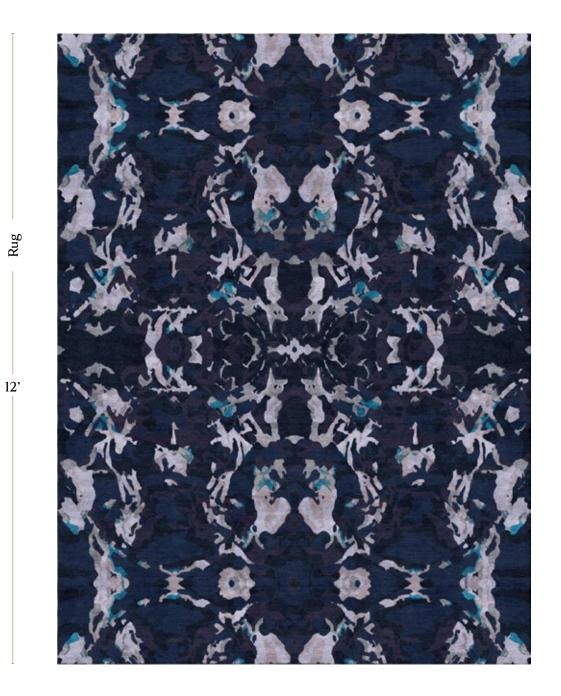

## Huerfano Navy Rug - Tibetan Crossweave

9' x 12' Rug pictured below in Huerfano - Navy

9' -

eskayel.com