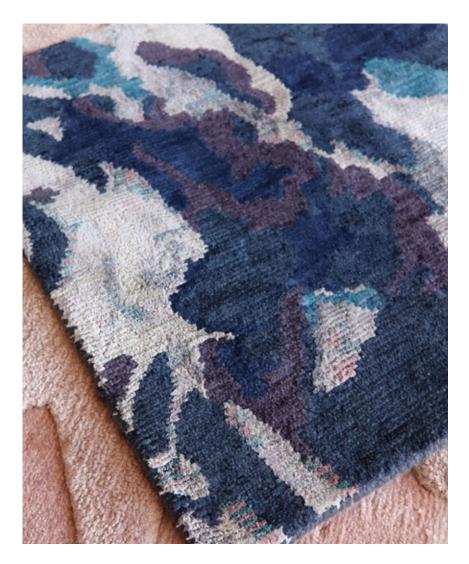

## Huerfano Navy Rug -Tibetan Crossweave

This luxurious rug is hand knotted in Nepal using a Tibetan crossweave.

Rugs are made to order and can be custom ordered in various sizes. Custom rugs take approximately 3 - 5 months depending on size. Samples are available for loan in the quality and material shown.

| Pattern           | Huerfano - Navy                                                                  |
|-------------------|----------------------------------------------------------------------------------|
| Material          | Available in Wool, Silk, Merino Wool, and Blends. AS SHOWN: Merino Wool and Silk |
| Weave/Pile Height | Tibetan Crossweave (6mm)                                                         |
| Knot Count        | 100 knot count                                                                   |