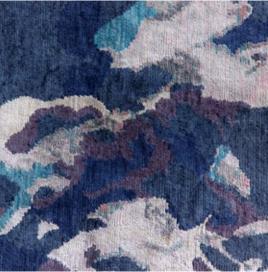

## Huerfano Navy Rug -Tibetan Crossweave

This luxurious rug is hand knotted in Nepal using a Tibetan crossweave.

Rugs are made to order and can be custom ordered in various sizes. Custom rugs take approximately 3 - 5 months depending on size. Samples are available for loan in the quality and material shown.

| Pattern           | Huerfano - Navy                                                                  |
|-------------------|----------------------------------------------------------------------------------|
| Material          | Available in Wool, Silk, Merino Wool, and Blends. AS SHOWN: Merino Wool and Silk |
| Weave/Pile Height | Tibetan Crossweave (6mm)                                                         |
| Knot Count        | 100 knot count                                                                   |