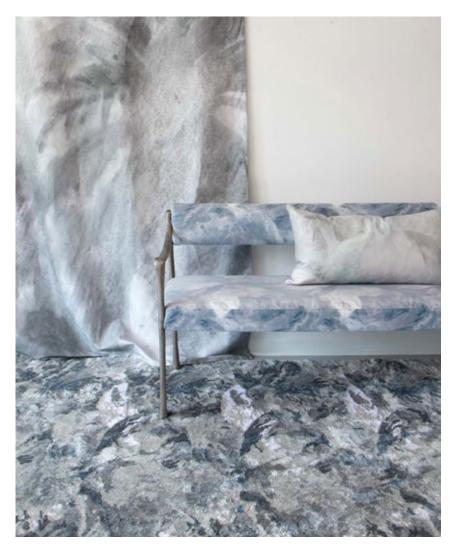

## Palmeti Notte Rug -Tibetan Crossweave

This luxurious rug is hand knotted in Nepal using a Tibetan crossweave.

Rugs are made to order and can be custom ordered in various sizes. Custom rugs take approximately 3 - 5 months depending on size. Samples are available for loan in the quality and material shown.

9' x 11' Rug pictured below in Palmeti - Notte

Rug