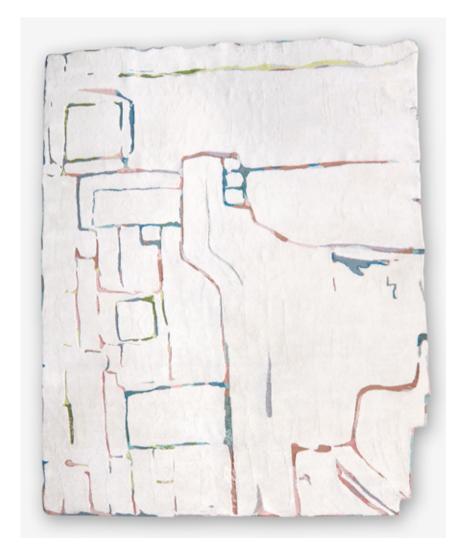

## Portico Rug -Tibetan Crossweave

This luxurious, organic edge rug is hand knotted in Nepal using a Tibetan crossweave with 3mm loop detail.

Rugs are made to order and can be custom ordered in various sizes. Custom rugs take approximately 3 – 5 months depending on size. Samples are available for loan in the quality and material shown.

8' x 10' Rug pictured below in Portico