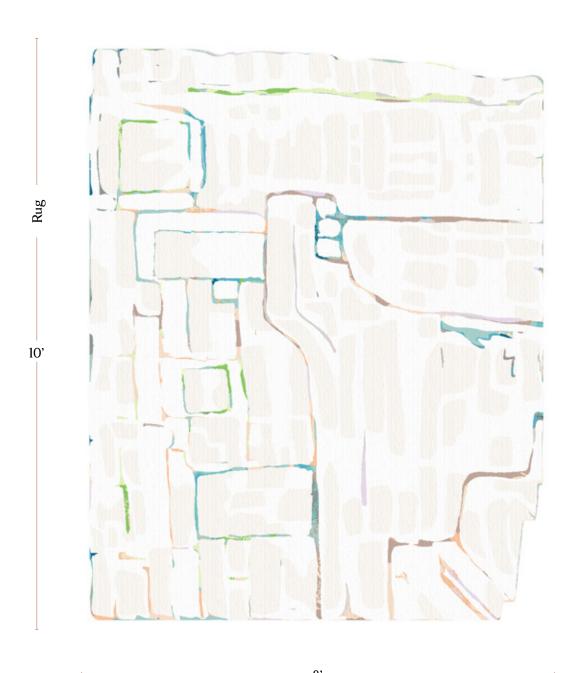

|
| Made In           | Nepal                                                                                                                                                                                                                                                                                                                                                                                                                                                                                                                                               |



8' x 10' Rug pictured below in Portico