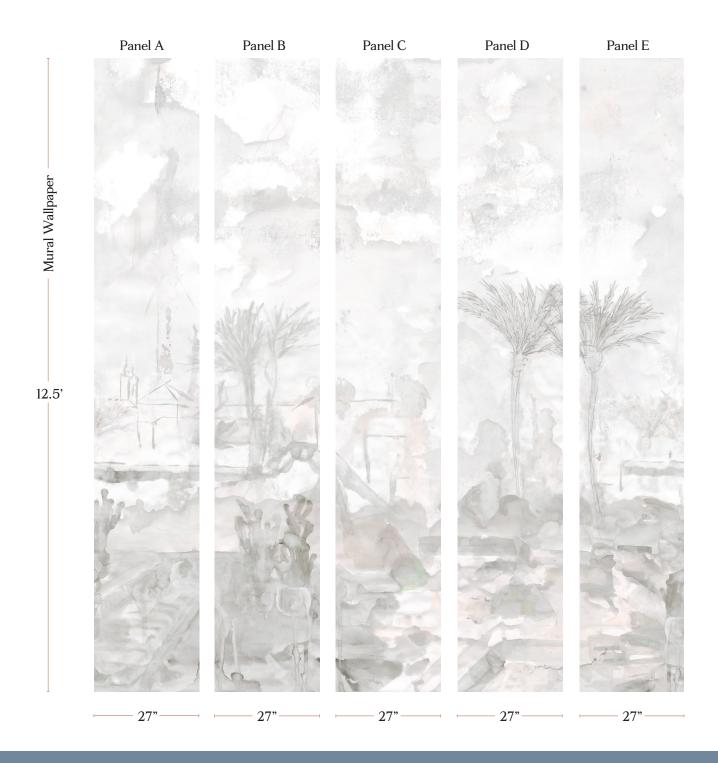

27" x 12.5' long panels pictured below in Palmeraie — Lumier Mural Wallpaper

#### How to Measure the Amount of Paper to Order

\*\*We always recommend confirming quantities with your wallpaper installer prior to ordering.

Our Mural wallpaper is printed as custom panels whose length are based on the ceiling height of your walls. Mural panels have a printed width of 2.25 feet and custom length starting at 5 feet up to either 12.5 feet or 15 feet, depending on the collection. A complete mural artwork is 5 panels wide (Panel A, Panel B,Panel C, Panel D, Panel E). After 5 panels the artwork repeats horizontally ad-infinitum. Mural artwork does not repeat vertically.