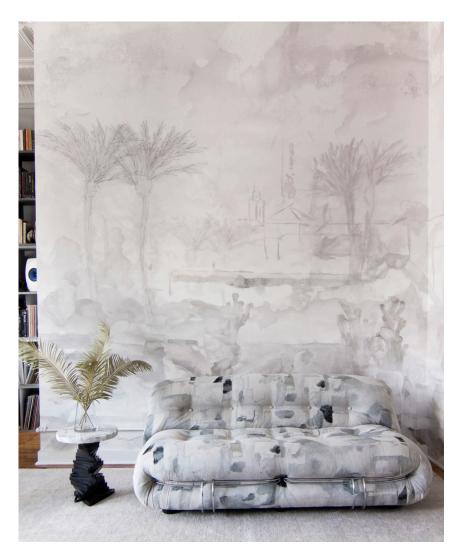

## Palmeraie – Lumier Mural Wallpaper

This large-scale artwork was translated from an original painting. Available as custom panels based on ceiling height. A complete mural artwork includes 5 wallpaper panels (A,B,C,D,E). All production is done per order and takes up to 6 weeks to ship. Please be sure to order a sample before purchasing custom panels.

## Palmeraie – Lumier Mural Wallpaper