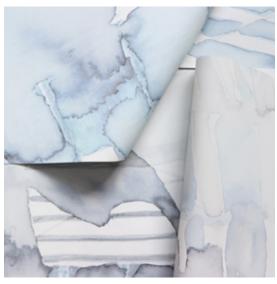

## Sea Galaxy – Ice Mural Wallpaper

This large-scale artwork was translated from an original painting. Available as 27" x 13' panels that can be trimmed to ceiling height. A complete mural artwork includes 10 wallpaper panels (A,B,C,D,E,F,G,H,I,J). All production is done per order and takes up to 6 weeks to ship. Please be sure to order a sample before purchasing custom panels.

## Sea Galaxy - Ice Mural Wallpaper

| Mural Wallpaper   | A complete mural is 10 panels wide (A, B, C, D, E, F, G, H, I, J). Panels repeat horizontally but not vertically.                                                                                                                                                                              |
|-------------------|------------------------------------------------------------------------------------------------------------------------------------------------------------------------------------------------------------------------------------------------------------------------------------------------|
| Mural Artwork     | 270" wide x 13' long                                                                                                                                                                                                                                                                           |
| Panel Width       | 27"                                                                                                                                                                                                                                                                                            |
| Panel Length      | Mural panels are 13' long; trim to ceiling height.                                                                                                                                                                                                                                             |
|                   |                                                                                                                                                                                                                                                                                                |
| Pricing           | Sold by the panel                                                                                                                                                                                                                                                                              |
| Selvage           | 1" paper comes untrimmed                                                                                                                                                                                                                                                                       |
| Sample Size       | 8.5" x 11"; shows a section of the artwork at full scale                                                                                                                                                                                                                                       |
| Large Sample Size | 27" X 27"; shows a section of the artwork at full scale                                                                                                                                                                                                                                        |
|                   |                                                                                                                                                                                                                                                                                                |
| Wallpaper Type    | Mural Wallpaper                                                                                                                                                                                                                                                                                |
| Material          | Traditional clay coated paper                                                                                                                                                                                                                                                                  |
| Print Method      | Digital; Latex water-based ink system                                                                                                                                                                                                                                                          |
| Lead Time         | 4-7 weeks **Rush Service subject to availability. Rush fee does not include expedited shipping.                                                                                                                                                                                                |
|                   |                                                                                                                                                                                                                                                                                                |
| Care              | Gently wipe clean with a non-abrasive sponge or cloth with mild soap and water. We always suggest testing your cleaning method in a discreet spot on the wall before implementing in a large area. Do not use commercial cleaners or scrub.                                                    |
| Fire Rating       | Class A (ASTM E84)                                                                                                                                                                                                                                                                             |
| Color & Scale     | We always strive for color accuracy but please note that colors shown on the website are a representation only. Please refer to the actual product sample. **Also due to varying ink/print systems wallpapers and fabrics of the same pattern are not always an exact match in color or scale. |
| Made In           | USA                                                                                                                                                                                                                                                                                            |