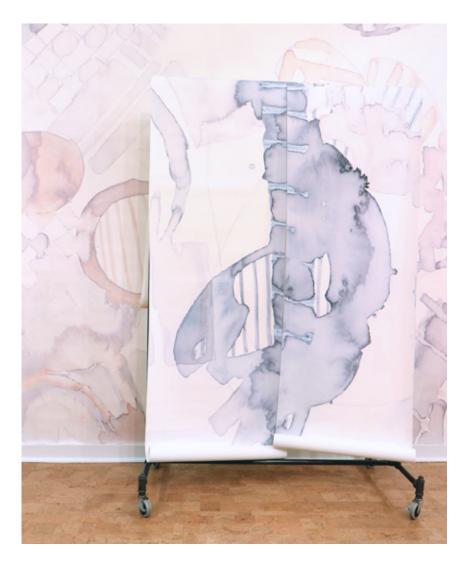

## Sea Galaxy – Ice Mural Wallpaper

This large-scale artwork was translated from an original painting. Available as 27" x 13' panels that can be trimmed to ceiling height. A complete mural artwork includes 10 wallpaper panels (A,B,C,D,E,F,G,H,I,J). All production is done per order and takes up to 6 weeks to ship. Please be sure to order a sample before purchasing custom panels.

27" x 13' long panels pictured below in Sea Galaxy — Ice Mural Wallpaper