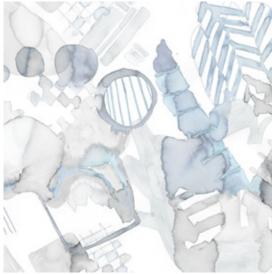

## Sea Galaxy – Ice Mural Wallpaper

This large-scale artwork was translated from an original painting. Available as 27" x 13' panels that can be trimmed to ceiling height. A complete mural artwork includes 10 wallpaper panels (A,B,C,D,E,F,G,H,I,J). All production is done per order and takes up to 6 weeks to ship. Please be sure to order a sample before purchasing custom panels.

## Sea Galaxy - Ice Mural Wallpaper

| Mural Wallpaper   | A complete mural is 10 panels wide (A, B, C, D, E, F, G, H, I, J). Panels repeat horizontally but not vertically.                                                                                                                                                                              |
|-------------------|------------------------------------------------------------------------------------------------------------------------------------------------------------------------------------------------------------------------------------------------------------------------------------------------|
| Mural Artwork     | 270" wide x 13' long                                                                                                                                                                                                                                                                           |
| Panel Width       | 27"                                                                                                                                                                                                                                                                                            |
| Panel Length      | Mural panels are 13' long; trim to ceiling height.                                                                                                                                                                                                                                             |
|                   |                                                                                                                                                                                                                                                                                                |
| Pricing           | Sold by the panel                                                                                                                                                                                                                                                                              |
| Selvage           | 1" paper comes untrimmed                                                                                                                                                                                                                                                                       |
| Sample Size       | 8.5" x 11"; shows a section of the artwork at full scale                                                                                                                                                                                                                                       |
| Large Sample Size | 27" X 27"; shows a section of the artwork at full scale                                                                                                                                                                                                                                        |
|                   |                                                                                                                                                                                                                                                                                                |
| Wallpaper Type    | Mural Wallpaper                                                                                                                                                                                                                                                                                |
| Material          | Traditional clay coated paper                                                                                                                                                                                                                                                                  |
| Print Method      | Digital; Latex water-based ink system                                                                                                                                                                                                                                                          |
| Lead Time         | 4-7 weeks **Rush Service subject to availability. Rush fee does not include expedited shipping.                                                                                                                                                                                                |
|                   |                                                                                                                                                                                                                                                                                                |
| Care              | Gently wipe clean with a non-abrasive sponge or cloth with mild soap and water. We always suggest testing your cleaning method in a discreet spot on the wall before implementing in a large area. Do not use commercial cleaners or scrub.                                                    |
| Fire Rating       | Class A (ASTM E84)                                                                                                                                                                                                                                                                             |
| Color & Scale     | We always strive for color accuracy but please note that colors shown on the website are a representation only. Please refer to the actual product sample. **Also due to varying ink/print systems wallpapers and fabrics of the same pattern are not always an exact match in color or scale. |
| Made In           | USA                                                                                                                                                                                                                                                                                            |