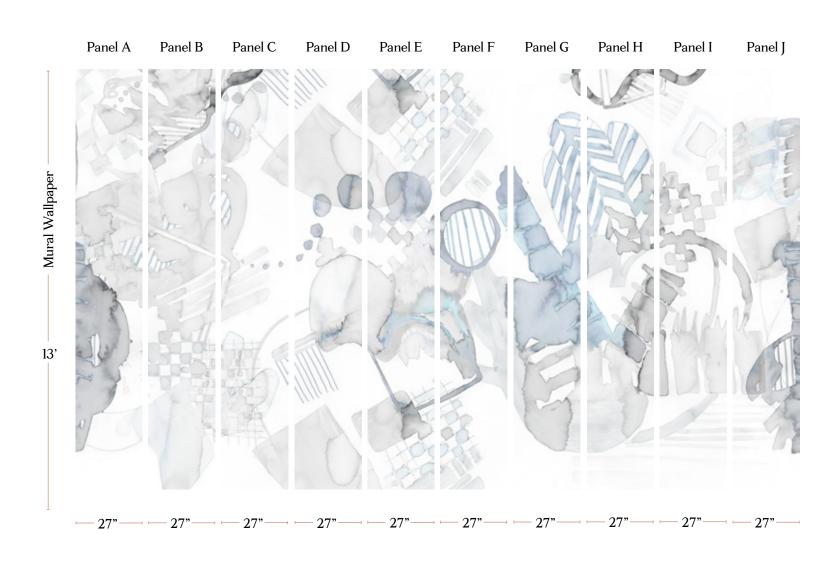

## Sea Galaxy – Ice Mural Wallpaper

This large-scale artwork was translated from an original painting. Available as 27" x 13' panels that can be trimmed to ceiling height. A complete mural artwork includes 10 wallpaper panels (A,B,C,D,E,F,G,H,I,J). All production is done per order and takes up to 6 weeks to ship. Please be sure to order a sample before purchasing custom panels.

## Sea Galaxy - Ice Mural Wallpaper

| Mural Wallpaper   | A complete mural is 10 panels wide (A, B, C, D, E, F, G, H, I, J). Panels repeat horizontally but not vertically.                                                                                                                                                                              |
|-------------------|------------------------------------------------------------------------------------------------------------------------------------------------------------------------------------------------------------------------------------------------------------------------------------------------|
| Mural Artwork     | 270" wide x 13' long                                                                                                                                                                                                                                                                           |
| Panel Width       | 27"                                                                                                                                                                                                                                                                                            |
| Panel Length      | Mural panels are 13' long; trim to ceiling height.                                                                                                                                                                                                                                             |
|                   |                                                                                                                                                                                                                                                                                                |
| Pricing           | Sold by the panel                                                                                                                                                                                                                                                                              |
| Selvage           | 1" paper comes untrimmed                                                                                                                                                                                                                                                                       |
| Sample Size       | 8.5" x 11"; shows a section of the artwork at full scale                                                                                                                                                                                                                                       |
| Large Sample Size | 27" X 27"; shows a section of the artwork at full scale                                                                                                                                                                                                                                        |
|                   |                                                                                                                                                                                                                                                                                                |
| Wallpaper Type    | Mural Wallpaper                                                                                                                                                                                                                                                                                |
| Material          | Traditional clay coated paper                                                                                                                                                                                                                                                                  |
| Print Method      | Digital; Latex water-based ink system                                                                                                                                                                                                                                                          |
| Lead Time         | 4-7 weeks **Rush Service subject to availability. Rush fee does not include expedited shipping.                                                                                                                                                                                                |
|                   |                                                                                                                                                                                                                                                                                                |
| Care              | Gently wipe clean with a non-abrasive sponge or cloth with mild soap and water. We always suggest testing your cleaning method in a discreet spot on the wall before implementing in a large area. Do not use commercial cleaners or scrub.                                                    |
| Fire Rating       | Class A (ASTM E84)                                                                                                                                                                                                                                                                             |
| Color & Scale     | We always strive for color accuracy but please note that colors shown on the website are a representation only. Please refer to the actual product sample. **Also due to varying ink/print systems wallpapers and fabrics of the same pattern are not always an exact match in color or scale. |
| Made In           | USA                                                                                                                                                                                                                                                                                            |

### How to Measure the Amount of Paper to Order

\*\*We always recommend confirming quantities with your wallpaper installer prior to ordering.

This Mural wallpaper is printed as 27" x 13' panels that can be trimmed to the ceiling height of your walls. A complete mural artwork is 10 panels wide (Panel A, Panel B, Panel C, Panel D, Panel E, Panel F, Panel G, Panel H, Panel J). After 10 panels the artwork repeats horizontally ad-infinitum. Mural artwork does not repeat vertically.

The height of the wall will be the length of the panels needed to cover the wall. Your installer will trim the 13' panels to the height of the wall. To find the number of panels needed to cover the width of the wall, divide the length of the wall in feet (rounded up) by 2.25 and then round up to the nearest full number. This calculation will give the minimum number of panels needed to cover the wall.

Example: For a wall that is 10 feet 5 inches high by 9 feet 6 inches long, round up the width of the wall to 10 feet. Divide the length of the wall (10 feet) by 2.25, round up, and you will get 5. In this case, you will need 5 panels and the wallpaper installer will trim the panels to the ceiling height (10 feet 5 inches).

So in total you will need 5 panels which are 27" wide x 13 feet long.

Please feel free to contact us anytime for assistance in finalizing your calculation.