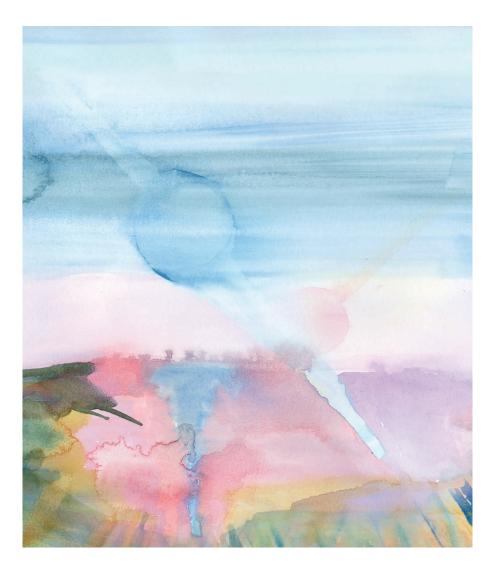

## Lily's View - Dawn Non-Repeating Mural Fabric

This large-scale artwork was translated from an original painting and is available as non-repeating fabric printed on an option of three fabric grounds. All production is done per order and takes up to 5 weeks to ship. Please be sure to order a sample before purchasing custom panels.

Non-repeating mural fabric is great for curtain panels, custom duvets, and upholstery. Panels are 54" wide and 13' in length. We will work with you to create the layout that fits the needs of your project. Custom panel lengths can be ordered by the yard through our design studio.