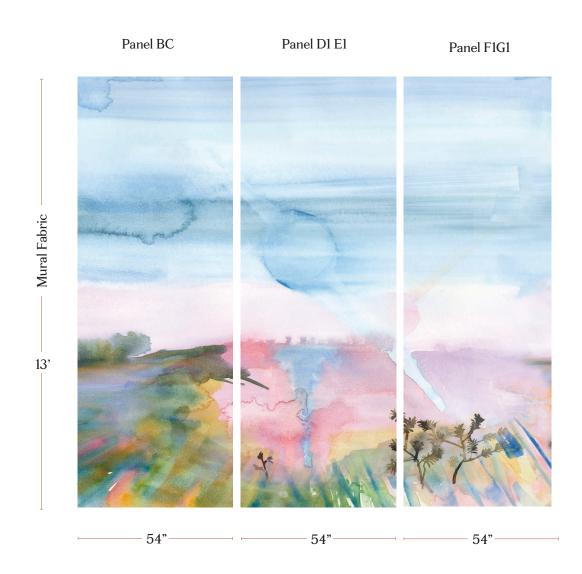

## Lily's View - Dawn Non-Repeating Mural Fabric

| Mural Fabric             | A complete mural is 7 panels wide (AB, CD, EF, GA, BC, D1E1, F1G1). Panels repeat horizontally but not vertically.                                                                                                                                                                             |
|--------------------------|------------------------------------------------------------------------------------------------------------------------------------------------------------------------------------------------------------------------------------------------------------------------------------------------|
| Mural Artwork            | 216" wide x 13' long                                                                                                                                                                                                                                                                           |
| Panel Width              | 54 inches (137.2 cm)                                                                                                                                                                                                                                                                           |
| Panel Length             | 13' panels (396.24 cm); cut lengths at 13'                                                                                                                                                                                                                                                     |
| Pricing                  | Sold by the yard                                                                                                                                                                                                                                                                               |
| Selvage                  | 1"                                                                                                                                                                                                                                                                                             |
| Sample Size              | 8.5" x 11"; shows a section of the artwork at full scale                                                                                                                                                                                                                                       |
| Large Sample Size        | 25" X 25"; shows a section of the artwork at full scale                                                                                                                                                                                                                                        |
| Fabric Ground<br>Options | 50/50 linen cotton blend<br>100% oyster linen<br>100% heavyweight linen                                                                                                                                                                                                                        |
| Print Method             | Digital, pigment ink                                                                                                                                                                                                                                                                           |
| Lead Time                | 4-6 weeks **Rush Service subject to availability. Rush fee does not include expedited shipping.                                                                                                                                                                                                |
| Care                     | Dry clean only                                                                                                                                                                                                                                                                                 |
| Color & Scale            | We always strive for color accuracy but please note that colors shown on the website are a representation only. Please refer to the actual product sample. **Also due to varying ink/print systems wallpapers and fabrics of the same pattern are not always an exact match in color or scale. |
| Made In                  | USA                                                                                                                                                                                                                                                                                            |

eskayel.com

54" x 13' long panels pictured below in Lily's View - Dawn Non-Repeating Mural Fabric

54" x 13' long panels pictured below in Lily's View - Dawn Non-Repeating Mural Fabric \* Alternate Sequence Cont.