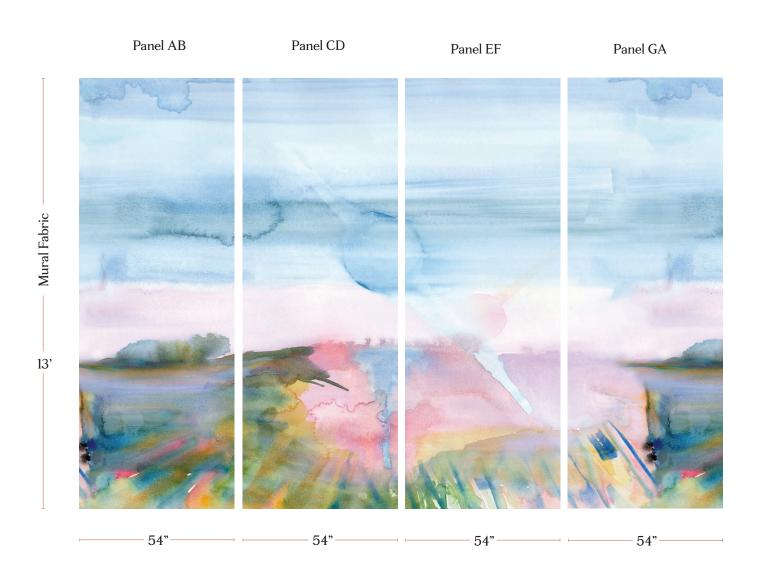

## Lily's View - Dawn Non-Repeating Mural Fabric

| Mural Fabric             | A complete mural is 7 panels wide (AB, CD, EF, GA, BC, D1E1, F1G1). Panels repeat horizontally but not vertically.                                                                                                                                                                             |
|--------------------------|------------------------------------------------------------------------------------------------------------------------------------------------------------------------------------------------------------------------------------------------------------------------------------------------|
| Mural Artwork            | 216" wide x 13' long                                                                                                                                                                                                                                                                           |
| Panel Width              | 54 inches (137.2 cm)                                                                                                                                                                                                                                                                           |
| Panel Length             | 13' panels (396.24 cm); cut lengths at 13'                                                                                                                                                                                                                                                     |
| Pricing                  | Sold by the yard                                                                                                                                                                                                                                                                               |
| Selvage                  | 1"                                                                                                                                                                                                                                                                                             |
| Sample Size              | 8.5" x 11"; shows a section of the artwork at full scale                                                                                                                                                                                                                                       |
| Large Sample Size        | 25" X 25"; shows a section of the artwork at full scale                                                                                                                                                                                                                                        |
| Fabric Ground<br>Options | 50/50 linen cotton blend<br>100% oyster linen<br>100% heavyweight linen                                                                                                                                                                                                                        |
| Print Method             | Digital, pigment ink                                                                                                                                                                                                                                                                           |
| Lead Time                | 4-6 weeks **Rush Service subject to availability. Rush fee does not include expedited shipping.                                                                                                                                                                                                |
| Care                     | Dry clean only                                                                                                                                                                                                                                                                                 |
| Color & Scale            | We always strive for color accuracy but please note that colors shown on the website are a representation only. Please refer to the actual product sample. **Also due to varying ink/print systems wallpapers and fabrics of the same pattern are not always an exact match in color or scale. |
| Made In                  | USA                                                                                                                                                                                                                                                                                            |

eskayel.com

54" x 13' long panels pictured below in Lily's View - Dawn Non-Repeating Mural Fabric

54" x 13' long panels pictured below in Lily's View - Dawn Non-Repeating Mural Fabric \* Alternate Sequence Cont.