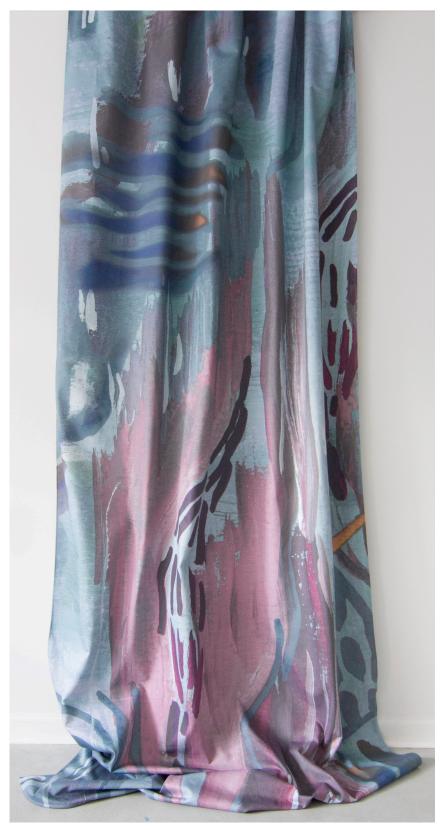

## Majorelle – Tesoro Non-Repeating Mural Fabric

This large-scale artwork was translated from an original painting and is available as non-repeating fabric printed on an option of four fabric grounds. All production is done per order and takes up to 5 weeks to ship. Please be sure to order a sample before purchasing custom panels.

Non-repeating mural fabric is great for curtain panels, custom duvets, and upholstery. Panels are 54" wide and sold by the 12.5' or 15' panel, depending on the collection. We will work with you to create the layout that fits the needs of your project. Custom panel lengths can be ordered by the yard through our design studio.

Majorelle - Tesoro mural fabric was made in collaboration with Olivia Provey as part of Jamaa Series II.

54" x 12.5' long panels pictured below in Majorelle — Tesoro Non-Repeating Mural Fabric

Panel AB

Panel CD

Panel EA

12.5'

54"-

54"—

54"-