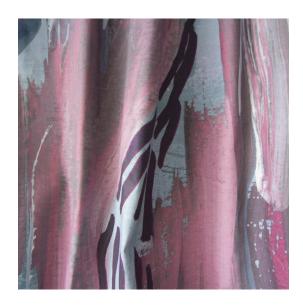

## Majorelle – Tesoro Non-Repeating Mural Fabric

This large-scale artwork was translated from an original painting and is available as non-repeating fabric printed on an option of four fabric grounds. All production is done per order and takes up to 5 weeks to ship. Please be sure to order a sample before purchasing custom panels.

Majorelle - Tesoro mural fabric was made in collaboration with Olivia Provey as part of Jamaa Series II.

54" x 12.5' long panels pictured below in Majorelle — Tesoro Non-Repeating Mural Fabric

Panel AB

Panel CD

Panel EA

12.5'

54"-

54"—

54"-