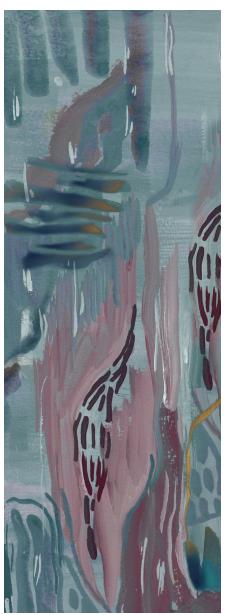

## Majorelle – Tesoro Non-Repeating Mural Fabric

This large-scale artwork was translated from an original painting and is available as non-repeating fabric printed on an option of four fabric grounds. All production is done per order and takes up to 5 weeks to ship. Please be sure to order a sample before purchasing custom panels.

Majorelle - Tesoro mural fabric was made in collaboration with Olivia Provey as part of Jamaa Series II.

54" x 12.5' long panels pictured below in Majorelle — Tesoro Non-Repeating Mural Fabric

Panel AB

Panel CD

Panel EA

12.5'

54"-

54"—

54"-