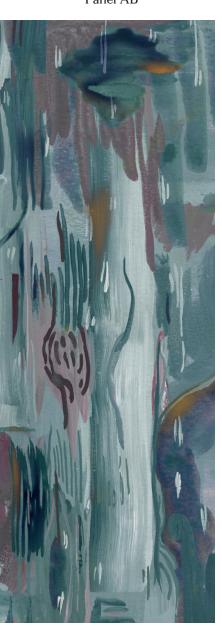

54" x 12.5' long panels pictured below in Majorelle — Tesoro Non-Repeating Mural Fabric

Panel AB

Panel CD

Panel EA

12.5'

54"-

54"—

54"-