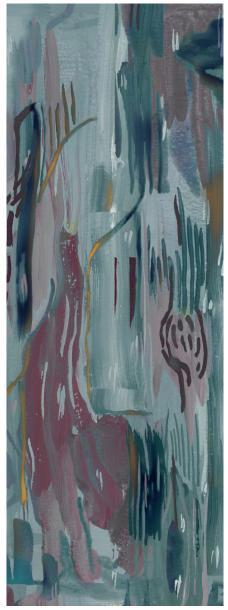

## Majorelle – Tesoro Non-Repeating Mural Fabric

This large-scale artwork was translated from an original painting and is available as non-repeating fabric printed on an option of four fabric grounds. All production is done per order and takes up to 5 weeks to ship. Please be sure to order a sample before purchasing custom panels.

Majorelle - Tesoro mural fabric was made in collaboration with Olivia Provey as part of Jamaa Series II.

54" x 12.5' long panels pictured below in Majorelle — Tesoro Non-Repeating Mural Fabric

Panel AB

Panel CD

Panel EA

12.5'

54"-

54"—

54"-