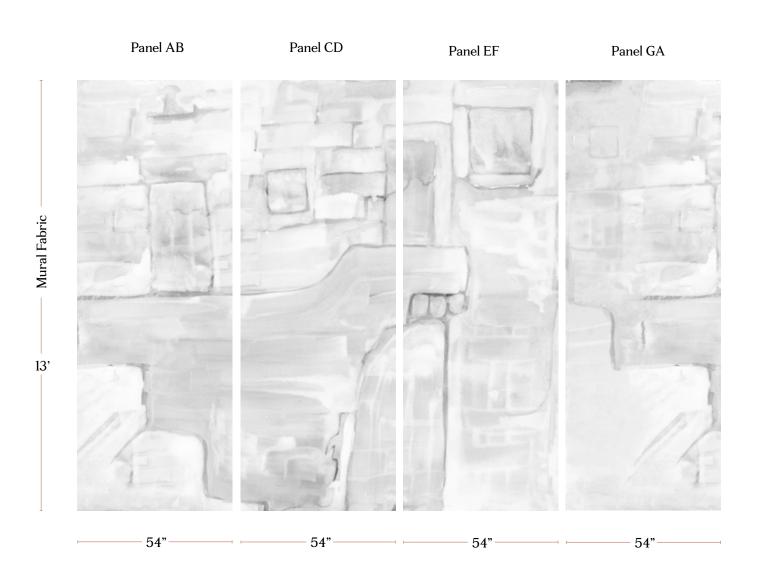

## Portico Greyscale - Non-Repeating Mural Fabric

| Mural Fabric             | A complete mural is 4 panels wide (AB, CD, EF, GA). Panels repeat horizontally but not vertically.                                                                                                                                                                                             |
|--------------------------|------------------------------------------------------------------------------------------------------------------------------------------------------------------------------------------------------------------------------------------------------------------------------------------------|
| Mural Artwork            | 216" wide x 13' long                                                                                                                                                                                                                                                                           |
| Panel Width              | 54 inches (137.2 cm)                                                                                                                                                                                                                                                                           |
| Panel Length             | 13' panels (396.24 cm); cut lengths at 13'                                                                                                                                                                                                                                                     |
| Pricing                  | Sold by the yard                                                                                                                                                                                                                                                                               |
| Selvage                  | 1"                                                                                                                                                                                                                                                                                             |
| Sample Size              | 8.5" x 11"; shows a section of the artwork at full scale                                                                                                                                                                                                                                       |
| Large Sample Size        | 25" X 25"; shows a section of the artwork at full scale                                                                                                                                                                                                                                        |
| Fabric Ground<br>Options | 50/50 linen cotton blend<br>100% oyster linen<br>100% heavyweight linen<br>100% organic cotton denim                                                                                                                                                                                           |
| Print Method             | Digital, pigment ink                                                                                                                                                                                                                                                                           |
| Lead Time                | 4-6 weeks **Rush Service subject to availability. Rush fee does not include expedited shipping.                                                                                                                                                                                                |
| Care                     | Dry clean only                                                                                                                                                                                                                                                                                 |
| Color & Scale            | We always strive for color accuracy but please note that colors shown on the website are a representation only. Please refer to the actual product sample. **Also due to varying ink/print systems wallpapers and fabrics of the same pattern are not always an exact match in color or scale. |
| Made In                  | USA                                                                                                                                                                                                                                                                                            |

## Portico Greyscale - Non-Repeating Mural Fabric

54" x 13' long panels pictured below in Portico Greyscale -Non-Repeating Mural Fabric