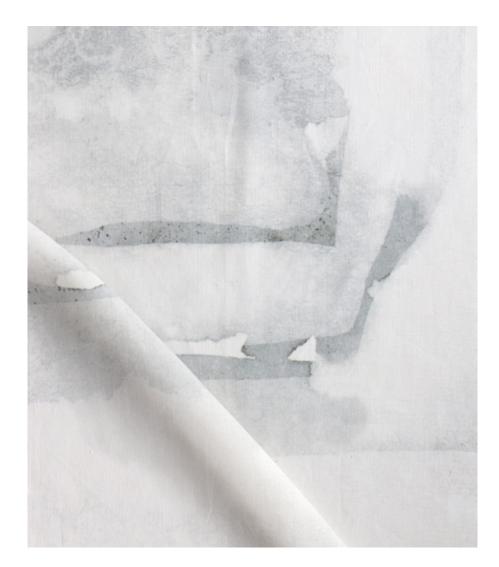

## Portico Greyscale -Non-Repeating Mural Fabric

This large-scale artwork was translated from an original painting and is available as non-repeating fabric printed on an option of four fabric grounds. All production is done per order and takes up to 5 weeks to ship. Please be sure to order a sample before purchasing custom panels.

Non-repeating mural fabric is great for curtain panels, custom duvets, and upholstery. Panels are 54" wide and 13' in length. We will work with you to create the layout that fits the needs of your project. Custom panel lengths can be ordered by the yard through our design studio.