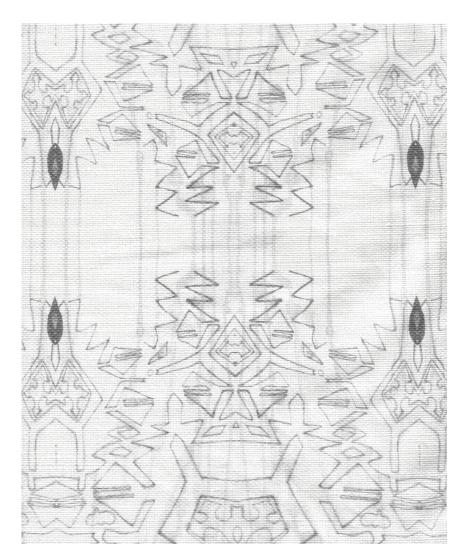

## Akimbo 1 – Greyscale Fabric

This pattern is printed by the yard on an option of four fabric grounds. All production is done per order and takes up to 5 weeks to ship. Please be sure to order a sample before purchasing yardage.

54" wide x 1 yard pictured below in Akimbo 1 — Greyscale Fabric

eskayel.com