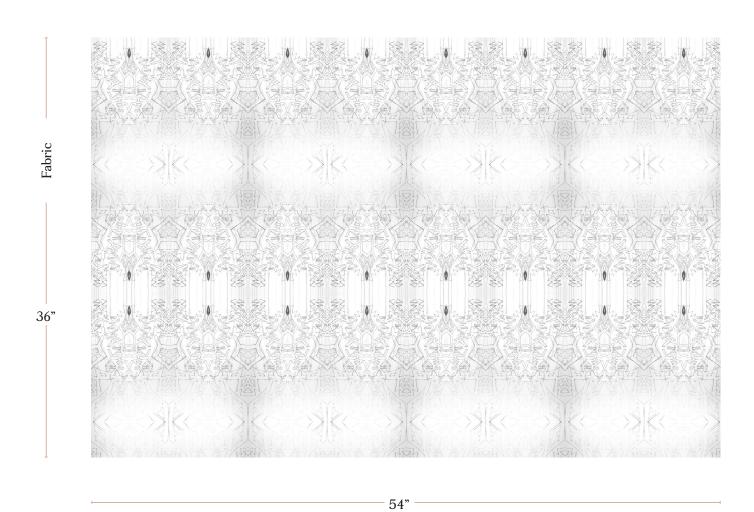

## Akimbo 1 - Greyscale Fabric

| Vertical Repeat          | 21.94"                                                                                                                                                                                                                                                                                         |
|--------------------------|------------------------------------------------------------------------------------------------------------------------------------------------------------------------------------------------------------------------------------------------------------------------------------------------|
| Horizontal Repeat        | 13.5"                                                                                                                                                                                                                                                                                          |
| Fabric Width             | 54" (137.2 cm)                                                                                                                                                                                                                                                                                 |
| Fabric Length            | by the yard (91.5 cm)                                                                                                                                                                                                                                                                          |
|                          |                                                                                                                                                                                                                                                                                                |
| Pricing                  | Sold by the yard; Price varies based on fabric ground                                                                                                                                                                                                                                          |
| Selvage                  | 1"                                                                                                                                                                                                                                                                                             |
| Sample Size              | 8.5" x 11" **If you are unsure of color or fabric choice please order a sample before purchasing.                                                                                                                                                                                              |
| Large Sample Size        | 25" x 25"                                                                                                                                                                                                                                                                                      |
|                          |                                                                                                                                                                                                                                                                                                |
| Fabric Ground<br>Options | 50/50 linen cotton blend<br>100% oyster linen<br>100% heavyweight linen<br>100% organic cotton denim                                                                                                                                                                                           |
| Print Method             | Digital, pigment ink                                                                                                                                                                                                                                                                           |
| Delivery                 | 4-6 weeks **Rush Service subject to availability. Rush fee does not include expedited shipping.                                                                                                                                                                                                |
|                          |                                                                                                                                                                                                                                                                                                |
| Care                     | Dry clean only                                                                                                                                                                                                                                                                                 |
| Color & Scale            | We always strive for color accuracy but please note that colors shown on the website are a representation only. Please refer to the actual product sample. **Also due to varying ink/print systems wallpapers and fabrics of the same pattern are not always an exact match in color or scale. |
| Made In                  | USA                                                                                                                                                                                                                                                                                            |

54" wide x 1 yard pictured below in Akimbo 1 — Greyscale Fabric

eskayel.com