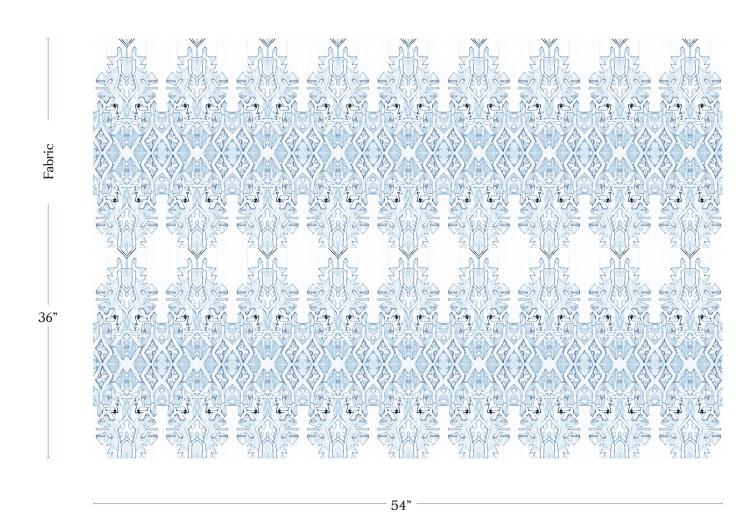

## Akimbo 2 - Aura Fabric

| Vertical Repeat          | 19.85"                                                                                                                                                                                                                                                                                         |
|--------------------------|------------------------------------------------------------------------------------------------------------------------------------------------------------------------------------------------------------------------------------------------------------------------------------------------|
| Horizontal Repeat        | 6"                                                                                                                                                                                                                                                                                             |
| Fabric Width             | 54" (137.2 cm)                                                                                                                                                                                                                                                                                 |
| Fabric Length            | by the yard (91.5 cm)                                                                                                                                                                                                                                                                          |
|                          |                                                                                                                                                                                                                                                                                                |
| Pricing                  | Sold by the yard; Price varies based on fabric ground                                                                                                                                                                                                                                          |
| Selvage                  | 1"                                                                                                                                                                                                                                                                                             |
| Sample Size              | 8.5" x 11" **If you are unsure of color or fabric choice please order a sample before purchasing.                                                                                                                                                                                              |
| Large Sample Size        | 25" x 25"                                                                                                                                                                                                                                                                                      |
|                          |                                                                                                                                                                                                                                                                                                |
| Fabric Ground<br>Options | 50/50 linen cotton blend<br>100% oyster linen<br>100% heavyweight linen<br>100% organic cotton denim                                                                                                                                                                                           |
| Print Method             | Digital, pigment ink                                                                                                                                                                                                                                                                           |
| Delivery                 | 4-6 weeks **Rush Service subject to availability. Rush fee does not include expedited shipping.                                                                                                                                                                                                |
|                          |                                                                                                                                                                                                                                                                                                |
| Care                     | Dry clean only                                                                                                                                                                                                                                                                                 |
| Color & Scale            | We always strive for color accuracy but please note that colors shown on the website are a representation only. Please refer to the actual product sample. **Also due to varying ink/print systems wallpapers and fabrics of the same pattern are not always an exact match in color or scale. |
| Made In                  | USA                                                                                                                                                                                                                                                                                            |