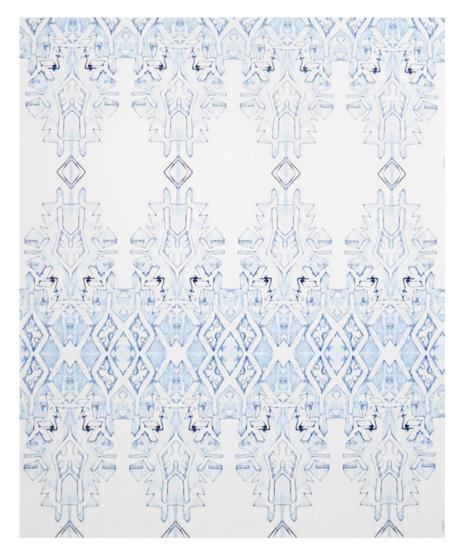

## Akimbo 2 -Aura Fabric

This pattern is printed by the yard on an option of four fabric grounds. All production is done per order and takes up to 5 weeks to ship. Please be sure to order a sample before purchasing yardage.

54" wide x 1 yard pictured below in Akimbo 2 — Aura Fabric