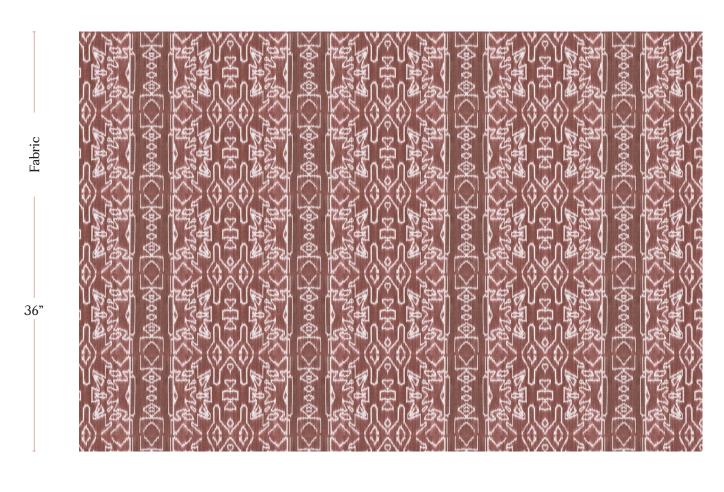

## Akimbo - Morinda Ikat Fabric

| Vertical Repeat          | 6.92"                                                                                                                                                                                                                                                                                          |
|--------------------------|------------------------------------------------------------------------------------------------------------------------------------------------------------------------------------------------------------------------------------------------------------------------------------------------|
| Horizontal Repeat        | 13.5"                                                                                                                                                                                                                                                                                          |
| Fabric Width             | 54" (137.2 cm)                                                                                                                                                                                                                                                                                 |
| Fabric Length            | by the yard (91.5 cm)                                                                                                                                                                                                                                                                          |
|                          |                                                                                                                                                                                                                                                                                                |
| Pricing                  | Sold by the yard; Price varies based on fabric ground                                                                                                                                                                                                                                          |
| Selvage                  | 1"                                                                                                                                                                                                                                                                                             |
| Sample Size              | 8.5" x 11" **If you are unsure of color or fabric choice please order a sample before purchasing.                                                                                                                                                                                              |
| Large Sample Size        | 25" x 25"                                                                                                                                                                                                                                                                                      |
|                          |                                                                                                                                                                                                                                                                                                |
| Fabric Ground<br>Options | 50/50 linen cotton blend<br>100% oyster linen<br>100% heavyweight linen<br>100% organic cotton denim                                                                                                                                                                                           |
| Print Method             | Digital, pigment ink                                                                                                                                                                                                                                                                           |
| Delivery                 | 4-6 weeks **Rush Service subject to availability. Rush fee does not include expedited shipping.                                                                                                                                                                                                |
|                          |                                                                                                                                                                                                                                                                                                |
| Care                     | Dry clean only                                                                                                                                                                                                                                                                                 |
| Color & Scale            | We always strive for color accuracy but please note that colors shown on the website are a representation only. Please refer to the actual product sample. **Also due to varying ink/print systems wallpapers and fabrics of the same pattern are not always an exact match in color or scale. |
| Made In                  | USA                                                                                                                                                                                                                                                                                            |