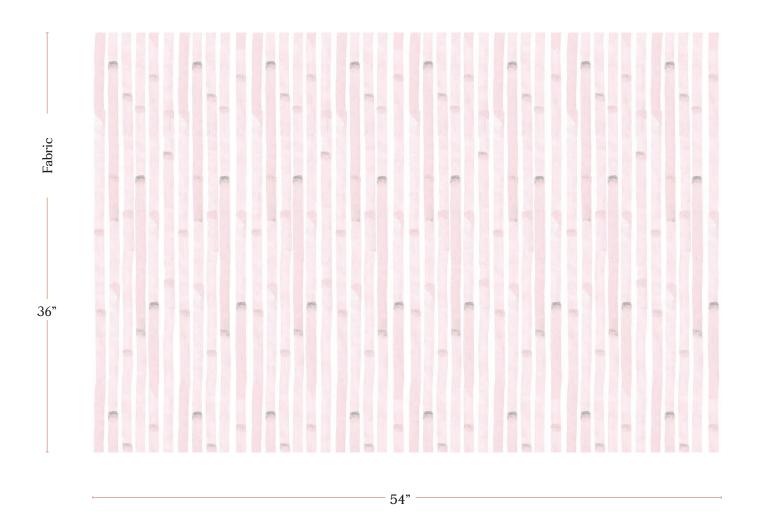

## Bamboo Stripe- Coral Fabric

| Vertical Repeat          | 30"                                                                                                                                                                                                                                                                                            |
|--------------------------|------------------------------------------------------------------------------------------------------------------------------------------------------------------------------------------------------------------------------------------------------------------------------------------------|
| Horizontal Repeat        | 13.5"                                                                                                                                                                                                                                                                                          |
| Fabric Width             | 54" (137.2 cm)                                                                                                                                                                                                                                                                                 |
| Fabric Length            | by the yard (91.5 cm)                                                                                                                                                                                                                                                                          |
|                          |                                                                                                                                                                                                                                                                                                |
| Pricing                  | Sold by the yard; Price varies based on fabric ground                                                                                                                                                                                                                                          |
| Selvage                  | 1"                                                                                                                                                                                                                                                                                             |
| Sample Size              | 8.5" x 11" **If you are unsure of color or fabric choice please order a sample before purchasing.                                                                                                                                                                                              |
| Large Sample Size        | 25" x 25"                                                                                                                                                                                                                                                                                      |
|                          |                                                                                                                                                                                                                                                                                                |
| Fabric Ground<br>Options | 50/50 linen cotton blend<br>100% oyster linen<br>100% heavyweight linen                                                                                                                                                                                                                        |
| Print Method             | Digital, pigment ink                                                                                                                                                                                                                                                                           |
| Delivery                 | 4-6 weeks **Rush Service subject to availability. Rush fee does not include expedited shipping.                                                                                                                                                                                                |
|                          |                                                                                                                                                                                                                                                                                                |
| Care                     | Dry clean only                                                                                                                                                                                                                                                                                 |
| Color & Scale            | We always strive for color accuracy but please note that colors shown on the website are a representation only. Please refer to the actual product sample. **Also due to varying ink/print systems wallpapers and fabrics of the same pattern are not always an exact match in color or scale. |
| Made In                  | USA                                                                                                                                                                                                                                                                                            |

54" wide x 1 yard pictured below in Bamboo Stripe - Coral Fabric