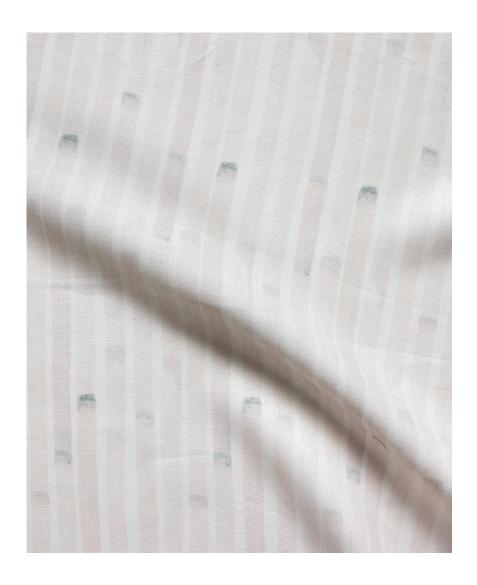

## Bamboo Stripe -Coral Fabric

This pattern is printed by the yard on an option of three fabric grounds. All production is done per order and takes up to 5 weeks to ship. Please be sure to order a sample before purchasing yardage.

54" wide x 1 yard pictured below in Bamboo Stripe - Coral Fabric