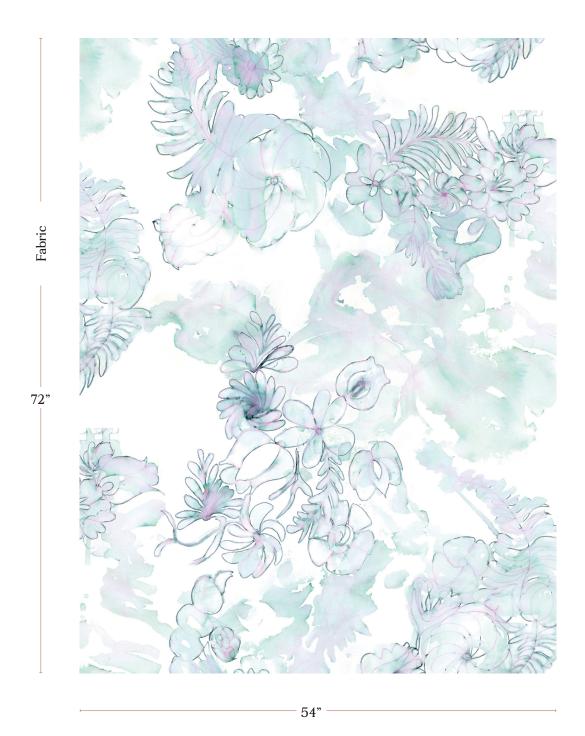

## Belize Blooms - Jardin Fabric

| Vertical Repeat          | 72"                                                                                                                                                                                                                                                                                            |
|--------------------------|------------------------------------------------------------------------------------------------------------------------------------------------------------------------------------------------------------------------------------------------------------------------------------------------|
| Horizontal Repeat        | 48" **Please note this pattern is a half drop repeat.                                                                                                                                                                                                                                          |
| Fabric Width             | 54" (137.2 cm)                                                                                                                                                                                                                                                                                 |
| Fabric Length            | by the yard (91.5 cm)                                                                                                                                                                                                                                                                          |
|                          |                                                                                                                                                                                                                                                                                                |
| Pricing                  | Sold by the yard; Price varies based on fabric ground                                                                                                                                                                                                                                          |
| Selvage                  | 1"                                                                                                                                                                                                                                                                                             |
| Sample Size              | 8.5" x 11" **If you are unsure of color or fabric choice please order a sample before purchasing.                                                                                                                                                                                              |
| Large Sample Size        | 25" x 25"                                                                                                                                                                                                                                                                                      |
|                          |                                                                                                                                                                                                                                                                                                |
| Fabric Ground<br>Options | 50/50 linen cotton blend<br>100% oyster linen<br>100% heavyweight linen<br>100% organic cotton denim                                                                                                                                                                                           |
| Print Method             | Digital, pigment ink                                                                                                                                                                                                                                                                           |
| Delivery                 | 4-6 weeks **Rush Service subject to availability. Rush fee does not include expedited shipping.                                                                                                                                                                                                |
| ·                        |                                                                                                                                                                                                                                                                                                |
| Care                     | Dry clean only                                                                                                                                                                                                                                                                                 |
| Color & Scale            | We always strive for color accuracy but please note that colors shown on the website are a representation only. Please refer to the actual product sample. **Also due to varying ink/print systems wallpapers and fabrics of the same pattern are not always an exact match in color or scale. |
| Made In                  | USA                                                                                                                                                                                                                                                                                            |