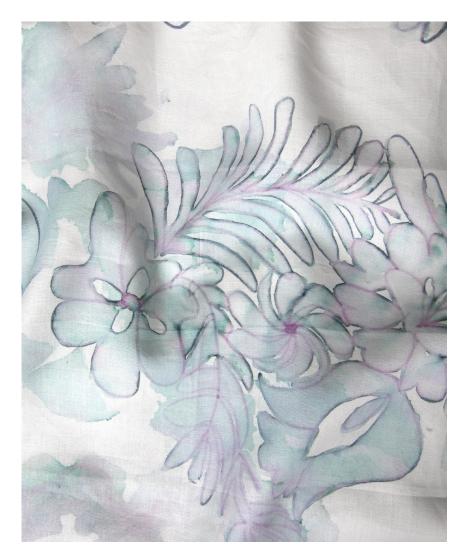

## Belize Blooms -Jardin Fabric

This pattern is printed by the yard on an option of four fabric grounds. All production is done per order and takes up to 5 weeks to ship. Please be sure to order a sample before purchasing yardage.

54" wide x 2 yards pictured below in Belize Blooms — Jardin Fabric