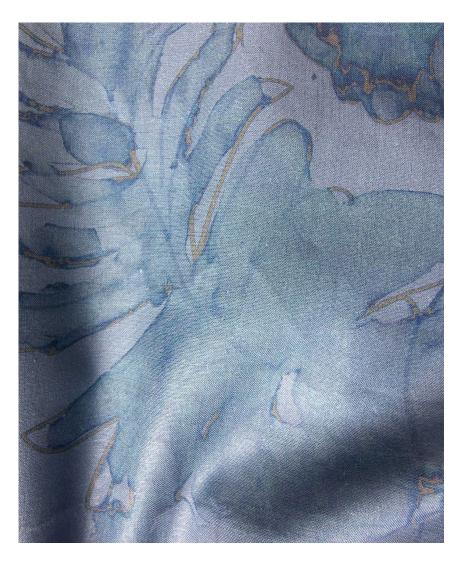

## Belize Blooms -Night Fog Fabric

This pattern is printed by the yard on an option of four fabric grounds. All production is done per order and takes up to 5 weeks to ship. Please be sure to order a sample before purchasing yardage.

54" wide x 2 yards pictured below in Belize Blooms — Night Fog Fabric