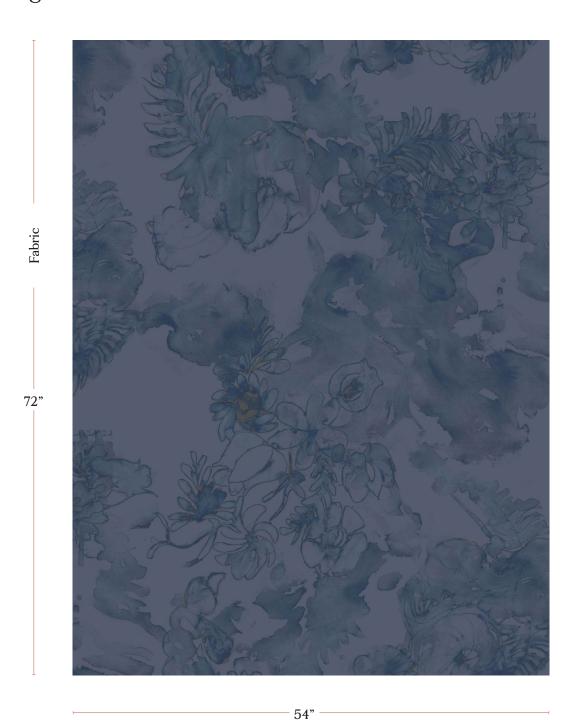

## Belize Blooms - Night Fog Fabric

| Vertical Repeat          | 72"                                                                                                                                                                                                                                                                                            |
|--------------------------|------------------------------------------------------------------------------------------------------------------------------------------------------------------------------------------------------------------------------------------------------------------------------------------------|
| Horizontal Repeat        | 48" **Please note this pattern is a half drop repeat.                                                                                                                                                                                                                                          |
| Fabric Width             | 54" (137.2 cm)                                                                                                                                                                                                                                                                                 |
| Fabric Length            | by the yard (91.5 cm)                                                                                                                                                                                                                                                                          |
|                          |                                                                                                                                                                                                                                                                                                |
| Pricing                  | Sold by the yard; Price varies based on fabric ground                                                                                                                                                                                                                                          |
| Selvage                  | 1"                                                                                                                                                                                                                                                                                             |
| Sample Size              | 8.5" x 11" **If you are unsure of color or fabric choice please order a sample before purchasing.                                                                                                                                                                                              |
| Large Sample Size        | 25" x 25"                                                                                                                                                                                                                                                                                      |
|                          |                                                                                                                                                                                                                                                                                                |
| Fabric Ground<br>Options | 50/50 linen cotton blend<br>100% oyster linen<br>100% heavyweight linen<br>100% organic cotton denim                                                                                                                                                                                           |
| Print Method             | Digital, pigment ink                                                                                                                                                                                                                                                                           |
| Delivery                 | 4-6 weeks **Rush Service subject to availability. Rush fee does not include expedited shipping.                                                                                                                                                                                                |
|                          |                                                                                                                                                                                                                                                                                                |
| Care                     | Dry clean only                                                                                                                                                                                                                                                                                 |
| Color & Scale            | We always strive for color accuracy but please note that colors shown on the website are a representation only. Please refer to the actual product sample. **Also due to varying ink/print systems wallpapers and fabrics of the same pattern are not always an exact match in color or scale. |
| Made In                  | USA                                                                                                                                                                                                                                                                                            |