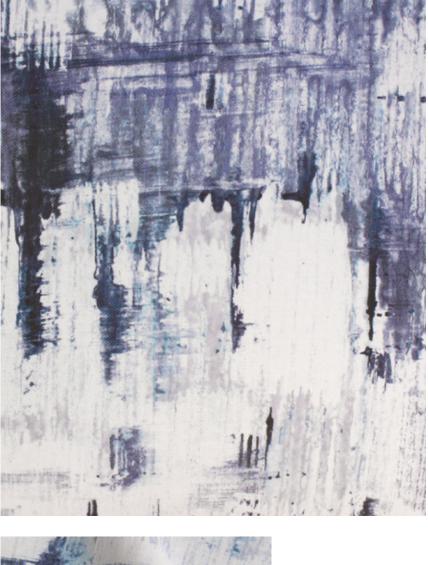

Cherifia - Cyrrus Fabric

54" wide x 1 yard pictured below in Cherifia -Cyrrus Fabric

54"