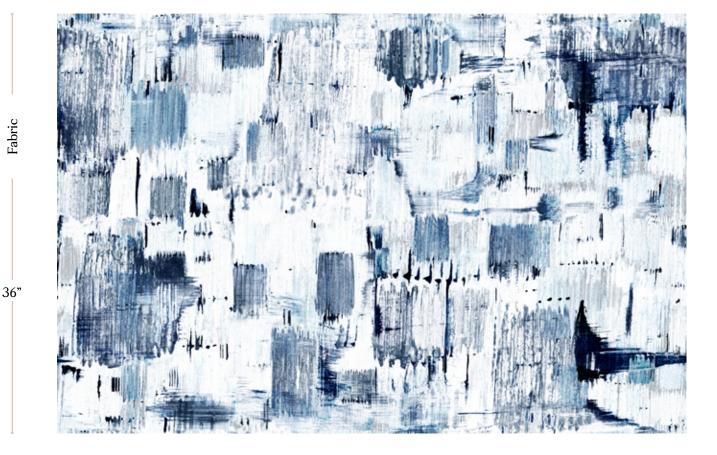

| Vertical Repeat   | 72"**Halfdrop repeat  |
|-------------------|-----------------------|
| Horizontal Repeat | 54"                   |
| Fabric Width      | 54" (137.2 cm)        |
| Fabric Length     | by the yard (91.5 cm) |

Cherifia - Cyrrus Fabric

54" wide x 1 yard pictured below in Cherifia -Cyrrus Fabric

54"