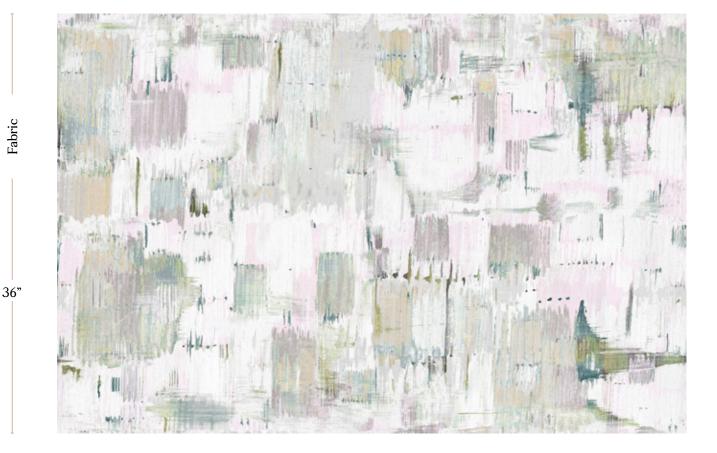

eskayel.com

75 South 6th Street Brooklyn, NY 11249

| Vertical Repeat   | 72"**Halfdrop repeat  |
|-------------------|-----------------------|
| Horizontal Repeat | 54"                   |
| Fabric Width      | 54" (137.2 cm)        |
| Fabric Length     | by the yard (91.5 cm) |

Cherifia - Duomo Fabric

54" wide x 1 yard pictured below in Cherifia -Duomo Fabric

54"