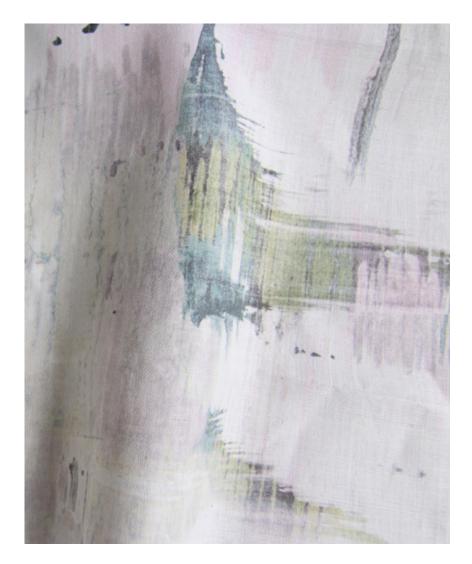

## Cherifia -Duomo Fabric

This pattern is printed by the yard on an option of four fabric grounds. All production is done per order and takes up to 5 weeks to ship. Please be sure to order a sample before purchasing yardage.

Fabric is printed to order locally in the Northeast. Our 100% linen comes in small batches from Belgium. All standard fabric options are 54" wide. There is a one yard minimum order.

Cherifia - Duomo fabric was made in collaboration with Madison Stirling as part of the Jamaa Series One.

Cherifia - Duomo Fabric

54" wide x 1 yard pictured below in Cherifia -Duomo Fabric

54"