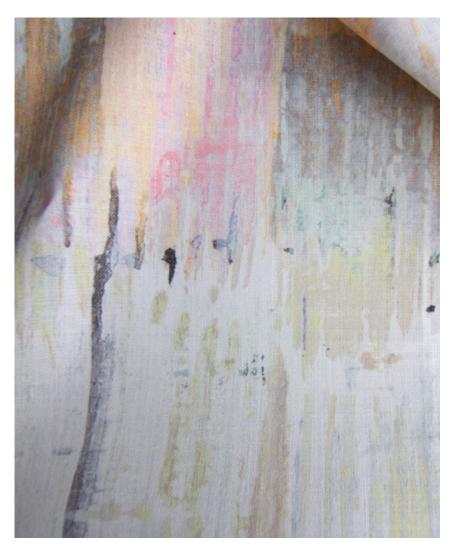

## Cherifia -Karmouss Fabric

This pattern is printed by the yard on an option of four fabric grounds. All production is done per order and takes up to 5 weeks to ship. Please be sure to order a sample before purchasing yardage.

Fabric is printed to order locally in the Northeast. Our 100% linen comes in small batches from Belgium. All standard fabric options are 54" wide. There is a one yard minimum order.

Cherifia - Karmouss fabric was made in collaboration with Madison Stirling as part of the Jamaa Series One.

54" wide x 1 yard pictured below in Cherifia -Karmouss Fabric

Fabric -

36"

54"