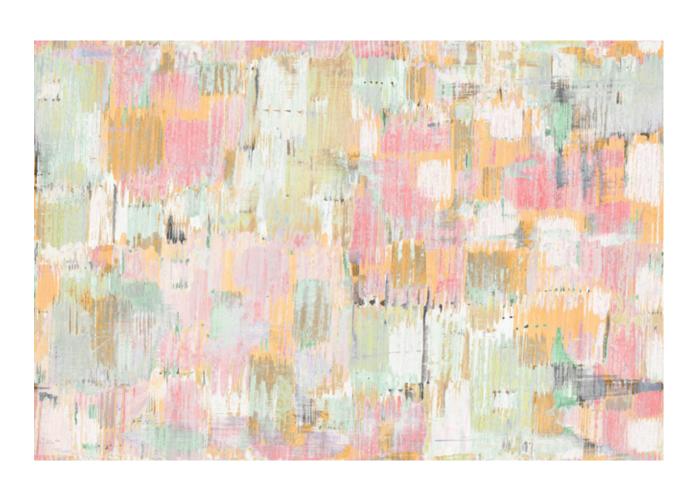

## Cherifia -Karmouss Fabric

This pattern is printed by the yard on an option of four fabric grounds. All production is done per order and takes up to 5 weeks to ship. Please be sure to order a sample before purchasing yardage.

Fabric is printed to order locally in the Northeast. Our 100% linen comes in small batches from Belgium. All standard fabric options are 54" wide. There is a one yard minimum order.

Cherifia - Karmouss fabric was made in collaboration with Madison Stirling as part of the Jamaa Series One.

54" wide x 1 yard pictured below in Cherifia -Karmouss Fabric

Fabric -

36"

54"