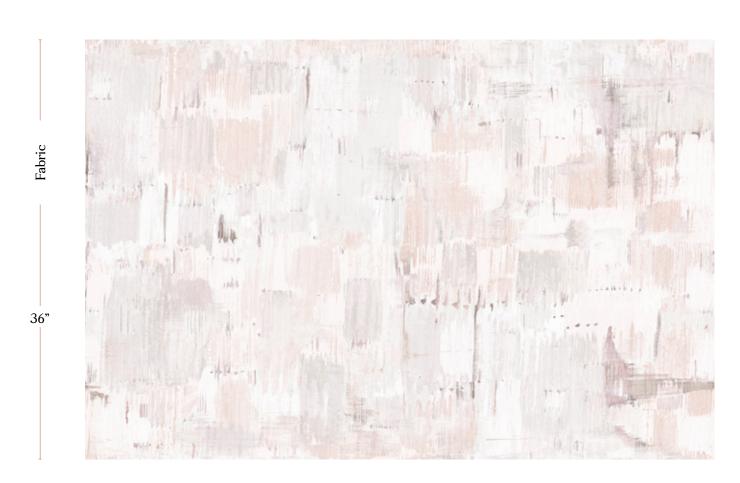

## Cherifia - Lumier Fabric

| Vertical Repeat          | 72"**Halfdrop repeat                                                                                                                                                                                                                                                                           |
|--------------------------|------------------------------------------------------------------------------------------------------------------------------------------------------------------------------------------------------------------------------------------------------------------------------------------------|
| Horizontal Repeat        | 54"                                                                                                                                                                                                                                                                                            |
| Fabric Width             | 54" (137.2 cm)                                                                                                                                                                                                                                                                                 |
| Fabric Length            | by the yard (91.5 cm)                                                                                                                                                                                                                                                                          |
|                          |                                                                                                                                                                                                                                                                                                |
| Pricing                  | Sold by the yard; Price varies based on fabric ground                                                                                                                                                                                                                                          |
| Selvage                  | 1"                                                                                                                                                                                                                                                                                             |
| Sample Size              | 8.5" x 11" **If you are unsure of color or fabric choice please order a sample before purchasing.                                                                                                                                                                                              |
| Large Sample Size        | 25" x 25"                                                                                                                                                                                                                                                                                      |
|                          |                                                                                                                                                                                                                                                                                                |
| Fabric Ground<br>Options | 50/50 linen cotton blend<br>100% oyster linen<br>100% heavyweight linen                                                                                                                                                                                                                        |
| Print Method             | Digital, pigment ink                                                                                                                                                                                                                                                                           |
| Delivery                 | 4-6 weeks **Rush Service subject to availability. Rush fee does not include expedited shipping.                                                                                                                                                                                                |
|                          |                                                                                                                                                                                                                                                                                                |
| Care                     | Dry clean only                                                                                                                                                                                                                                                                                 |
| Color & Scale            | We always strive for color accuracy but please note that colors shown on the website are a representation only. Please refer to the actual product sample. **Also due to varying ink/print systems wallpapers and fabrics of the same pattern are not always an exact match in color or scale. |
| Made In                  | USA                                                                                                                                                                                                                                                                                            |

54" wide x 1 yard pictured below in Cherifia -Lumier Fabric