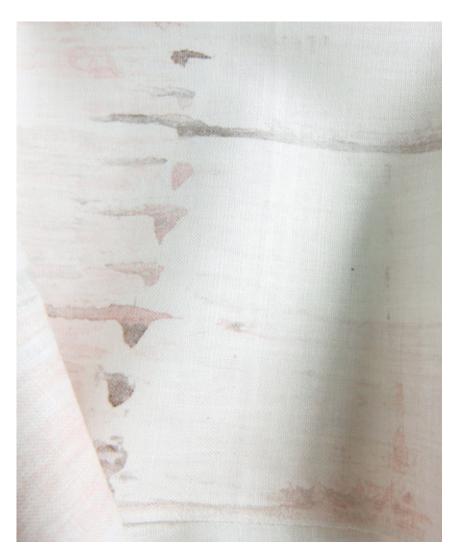

## Cherifia -Lumier Fabric

This pattern is printed by the yard on an option of four fabric grounds. All production is done per order and takes up to 5 weeks to ship. Please be sure to order a sample before purchasing yardage.

Fabric is printed to order locally in the Northeast. Our 100% linen comes in small batches from Belgium. All standard fabric options are 54" wide. There is a one yard minimum order.

Cherifia - Lumier fabric was made in collaboration with Madison Stirling as part of the Jamaa Series One.

54" wide x 1 yard pictured below in Cherifia -Lumier Fabric