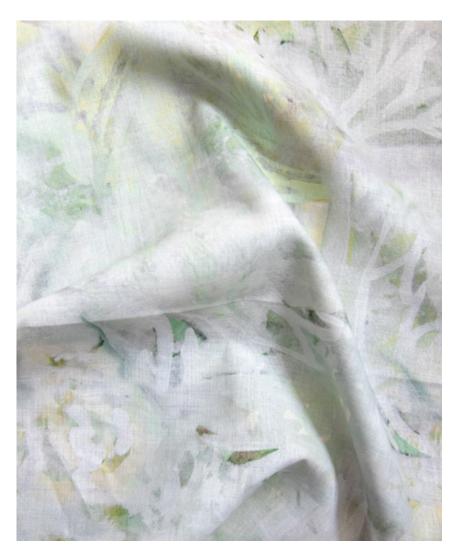

## Cortile -Luminosa Fabric

This pattern is printed by the yard on an option of four fabric grounds. All production is done per order and takes up to 5 weeks to ship. Please be sure to order a sample before purchasing yardage.

Fabric is printed to order locally in the Northeast. Our 100% linen comes in small batches from Belgium. All standard fabric options are 54" wide. There is a one yard minimum order.

54" wide x 1 yard pictured below in Cortile -Luminosa Fabric

54"