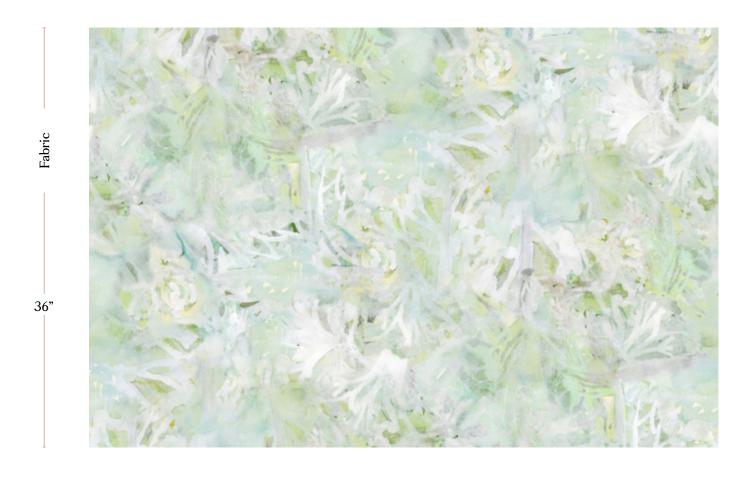

## Cortile - Luminosa Fabric

| Vertical Repeat          | 40"**Halfdrop repeat                                                                                                                                                                                                                                                                           |
|--------------------------|------------------------------------------------------------------------------------------------------------------------------------------------------------------------------------------------------------------------------------------------------------------------------------------------|
| Horizontal Repeat        | 54"                                                                                                                                                                                                                                                                                            |
| Fabric Width             | 54" (137.2 cm)                                                                                                                                                                                                                                                                                 |
| Fabric Length            | by the yard (91.5 cm)                                                                                                                                                                                                                                                                          |
|                          |                                                                                                                                                                                                                                                                                                |
| Pricing                  | Sold by the yard; Price varies based on fabric ground                                                                                                                                                                                                                                          |
| Selvage                  | 1"                                                                                                                                                                                                                                                                                             |
| Sample Size              | 8.5" x 11" **If you are unsure of color or fabric choice please order a sample before purchasing.                                                                                                                                                                                              |
| Large Sample Size        | 25" x 25"                                                                                                                                                                                                                                                                                      |
|                          |                                                                                                                                                                                                                                                                                                |
| Fabric Ground<br>Options | 50/50 linen cotton blend<br>100% oyster linen<br>100% heavyweight linen                                                                                                                                                                                                                        |
| Print Method             | Digital, pigment ink                                                                                                                                                                                                                                                                           |
| Delivery                 | 4-6 weeks **Rush Service subject to availability. Rush fee does not include expedited shipping.                                                                                                                                                                                                |
|                          |                                                                                                                                                                                                                                                                                                |
| Care                     | Dry clean only                                                                                                                                                                                                                                                                                 |
| Color & Scale            | We always strive for color accuracy but please note that colors shown on the website are a representation only. Please refer to the actual product sample. **Also due to varying ink/print systems wallpapers and fabrics of the same pattern are not always an exact match in color or scale. |
| Made In                  | USA                                                                                                                                                                                                                                                                                            |

54" wide x 1 yard pictured below in Cortile -Luminosa Fabric

54"