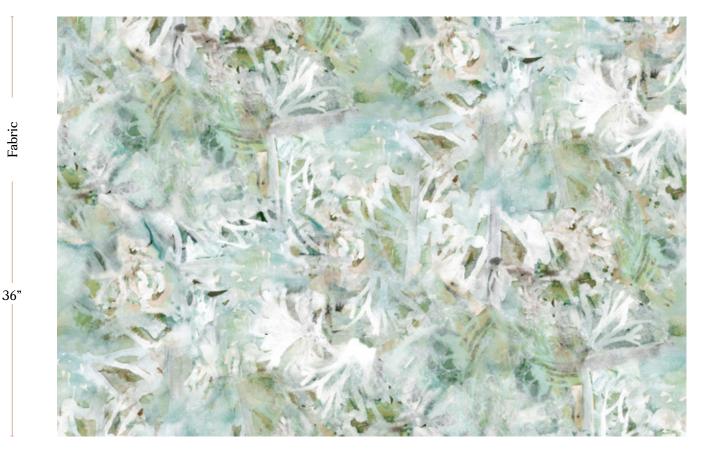

Fabric is printed to order locally in the Northeast. Our 100% linen comes in small batches from Belgium. All standard fabric options are 54" wide. There is a one yard minimum order.

eskayel.com

| Vertical Repeat   | 40"**Halfdrop repeat  |
|-------------------|-----------------------|
| Horizontal Repeat | 54"                   |
| Fabric Width      | 54" (137.2 cm)        |
| Fabric Length     | by the yard (91.5 cm) |

Cortile - Verde Fabric

54" wide x 1 yard pictured below in Cortile -Verde Fabric

54"