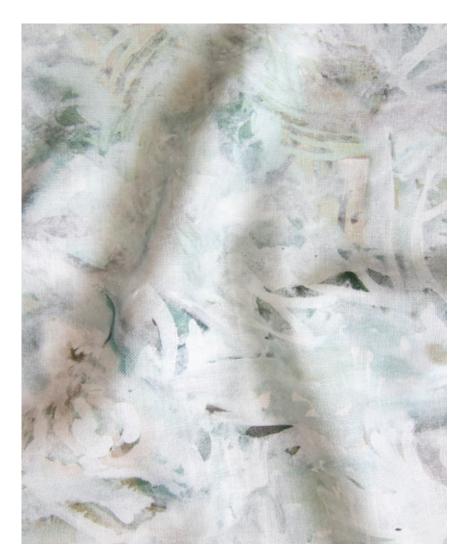

Cortile - Verde Fabric

54" wide x 1 yard pictured below in Cortile -Verde Fabric

54"