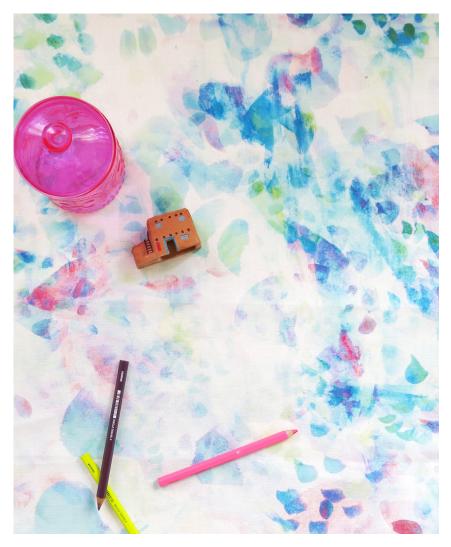

## Felidae -Spectra Fabric

This pattern is printed by the yard on an option of four fabric grounds. All production is done per order and takes up to 5 weeks to ship. Please be sure to order a sample before purchasing yardage.

Fabric is printed to order locally in the Northeast. Our 100% linen comes in small batches from Belgium. All standard fabric options are 54" wide. There is a one yard minimum order.

Felidae - Spectra fabric was made in collaboration with Briana DeVoe White as part of the Dalili Collection.

54" wide x 1 yard pictured below in Felidae -Spectra Fabric