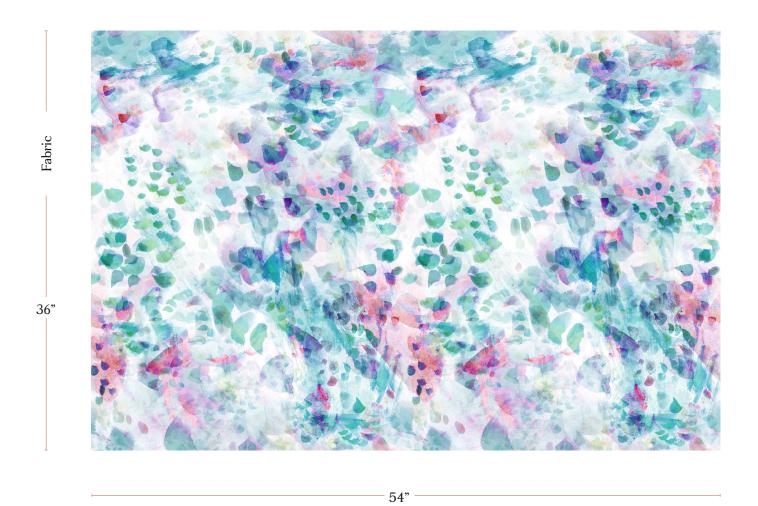

## Felidae - Spectra Fabric

| Vertical Repeat          | 40.5"                                                                                                                                                                                                                                                                                          |
|--------------------------|------------------------------------------------------------------------------------------------------------------------------------------------------------------------------------------------------------------------------------------------------------------------------------------------|
| Horizontal Repeat        | 27"                                                                                                                                                                                                                                                                                            |
| Fabric Width             | 54" (137.2 cm)                                                                                                                                                                                                                                                                                 |
| Fabric Length            | by the yard (91.5 cm)                                                                                                                                                                                                                                                                          |
|                          |                                                                                                                                                                                                                                                                                                |
| Pricing                  | Sold by the yard; Price varies based on fabric ground                                                                                                                                                                                                                                          |
| Selvage                  | 1"                                                                                                                                                                                                                                                                                             |
| Sample Size              | 8.5" x 11" **If you are unsure of color or fabric choice please order a sample before purchasing.                                                                                                                                                                                              |
| Large Sample Size        | 25" x 25"                                                                                                                                                                                                                                                                                      |
|                          |                                                                                                                                                                                                                                                                                                |
| Fabric Ground<br>Options | 50/50 linen cotton blend<br>100% oyster linen<br>100% heavyweight linen<br>100% organic cotton denim                                                                                                                                                                                           |
| Print Method             | Digital, pigment ink                                                                                                                                                                                                                                                                           |
| Delivery                 | 4-6 weeks **Rush Service subject to availability. Rush fee does not include expedited shipping.                                                                                                                                                                                                |
|                          |                                                                                                                                                                                                                                                                                                |
| Care                     | Dry clean only                                                                                                                                                                                                                                                                                 |
| Color & Scale            | We always strive for color accuracy but please note that colors shown on the website are a representation only. Please refer to the actual product sample. **Also due to varying ink/print systems wallpapers and fabrics of the same pattern are not always an exact match in color or scale. |
| Made In                  | USA                                                                                                                                                                                                                                                                                            |