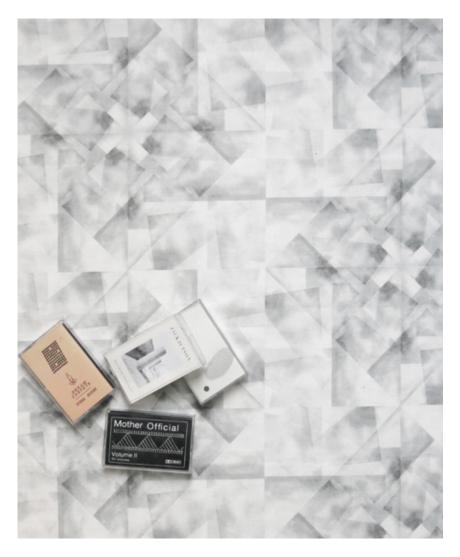

## Kalos -Argent Fabric

This pattern is printed by the yard on an option of four fabric grounds. All production is done per order and takes up to 5 weeks to ship. Please be sure to order a sample before purchasing yardage.

Fabric is printed to order locally in the Northeast. Our 100% linen comes in small batches from Belgium. All standard fabric options are 54" wide. There is a one yard minimum order.

Kalos - Argent fabric was made in collaboration with Tor Sauder as part of the Dalili Collection.