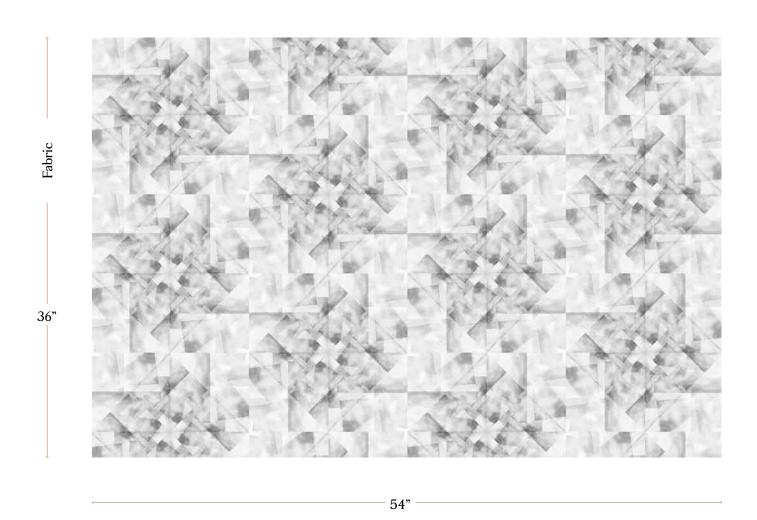

|
| Color & Scale            | We always strive for color accuracy but please note that colors shown on the website are a representation only. Please refer to the actual product sample. **Also due to varying ink/print systems wallpapers and fabrics of the same pattern are not always an exact match in color or scale. |
| Made In                  | USA                                                                                                                                                                                                                                                                                            |





54" wide x 1 yard pictured below in Kalos -Argent Fabric