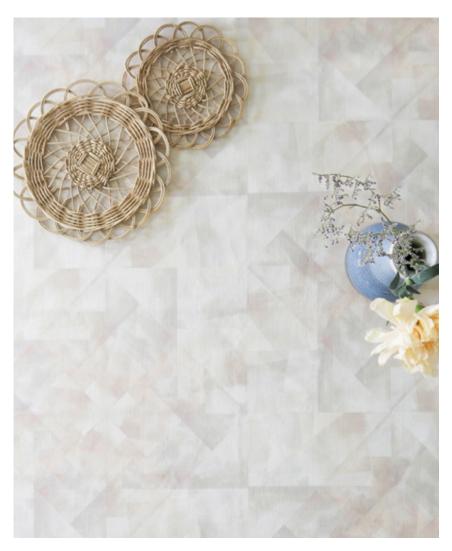

## Kalos -Cameo Fabric

This pattern is printed by the yard on an option of four fabric grounds. All production is done per order and takes up to 5 weeks to ship. Please be sure to order a sample before purchasing yardage.

Fabric is printed to order locally in the Northeast. Our 100% linen comes in small batches from Belgium. All standard fabric options are 54" wide. There is a one yard minimum order.

Kalos - Cameo fabric was made in collaboration with Tor Sauder as part of the Dalili Collection.