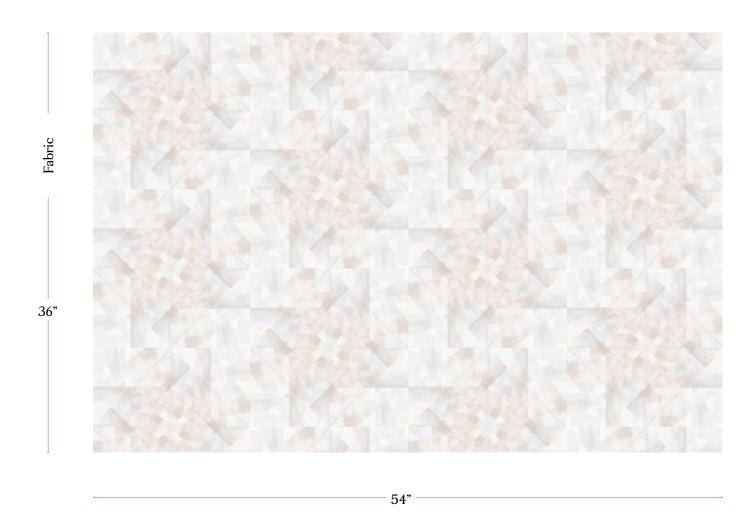

54" wide x 1 yard pictured below in Kalos -Cameo Fabric

## Kalos - Cameo Fabric

| Vertical Repeat          | 13.5"**Halfdrop repeat                                                                                                                                                                                                                                                                         |
|--------------------------|------------------------------------------------------------------------------------------------------------------------------------------------------------------------------------------------------------------------------------------------------------------------------------------------|
| Horizontal Repeat        | 27"                                                                                                                                                                                                                                                                                            |
| Fabric Width             | 54" (137.2 cm)                                                                                                                                                                                                                                                                                 |
| Fabric Length            | by the yard (91.5 cm)                                                                                                                                                                                                                                                                          |
|                          |                                                                                                                                                                                                                                                                                                |
| Pricing                  | Sold by the yard; Price varies based on fabric ground                                                                                                                                                                                                                                          |
| Selvage                  | 1"                                                                                                                                                                                                                                                                                             |
| Sample Size              | 8.5" x 11" **If you are unsure of color or fabric choice please order a sample before purchasing.                                                                                                                                                                                              |
| Large Sample Size        | 25" x 25"                                                                                                                                                                                                                                                                                      |
|                          |                                                                                                                                                                                                                                                                                                |
| Fabric Ground<br>Options | 50/50 linen cotton blend<br>100% oyster linen<br>100% heavyweight linen                                                                                                                                                                                                                        |
| Print Method             | Digital, pigment ink                                                                                                                                                                                                                                                                           |
| Delivery                 | 4-6 weeks **Rush Service subject to availability. Rush fee does not include expedited shipping.                                                                                                                                                                                                |
|                          |                                                                                                                                                                                                                                                                                                |
| Care                     | Dry clean only                                                                                                                                                                                                                                                                                 |
| Color & Scale            | We always strive for color accuracy but please note that colors shown on the website are a representation only. Please refer to the actual product sample. **Also due to varying ink/print systems wallpapers and fabrics of the same pattern are not always an exact match in color or scale. |
| Made In                  | USA                                                                                                                                                                                                                                                                                            |