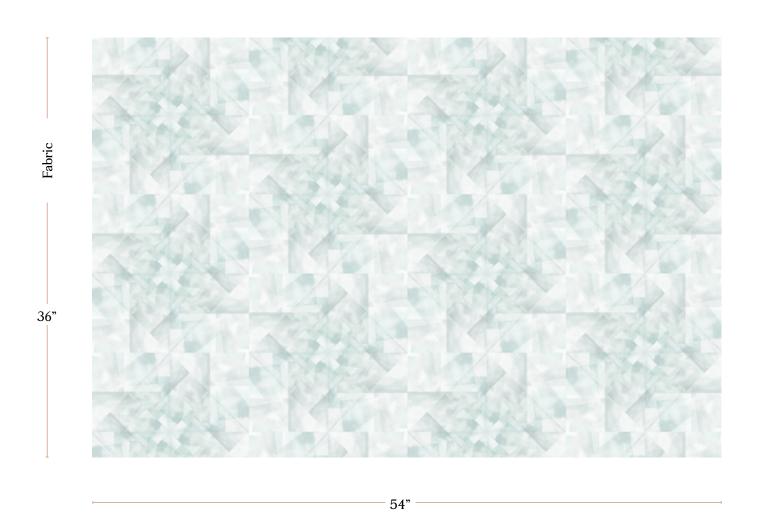

54" wide x 1 yard pictured below in Kalos -Sage Fabric

## Kalos - Sage Fabric

| Vertical Repeat          | 13.5"**Halfdrop repeat                                                                                                                                                                                                                                                                         |
|--------------------------|------------------------------------------------------------------------------------------------------------------------------------------------------------------------------------------------------------------------------------------------------------------------------------------------|
| Horizontal Repeat        | 27"                                                                                                                                                                                                                                                                                            |
| Fabric Width             | 54" (137.2 cm)                                                                                                                                                                                                                                                                                 |
| Fabric Length            | by the yard (91.5 cm)                                                                                                                                                                                                                                                                          |
|                          |                                                                                                                                                                                                                                                                                                |
| Pricing                  | Sold by the yard; Price varies based on fabric ground                                                                                                                                                                                                                                          |
| Selvage                  | 1"                                                                                                                                                                                                                                                                                             |
| Sample Size              | 8.5" x 11" **If you are unsure of color or fabric choice please order a sample before purchasing.                                                                                                                                                                                              |
| Large Sample Size        | 25" x 25"                                                                                                                                                                                                                                                                                      |
|                          |                                                                                                                                                                                                                                                                                                |
| Fabric Ground<br>Options | 50/50 linen cotton blend<br>100% oyster linen<br>100% heavyweight linen                                                                                                                                                                                                                        |
| Print Method             | Digital, pigment ink                                                                                                                                                                                                                                                                           |
| Delivery                 | 4-6 weeks **Rush Service subject to availability. Rush fee does not include expedited shipping.                                                                                                                                                                                                |
|                          |                                                                                                                                                                                                                                                                                                |
| Care                     | Dry clean only                                                                                                                                                                                                                                                                                 |
| Color & Scale            | We always strive for color accuracy but please note that colors shown on the website are a representation only. Please refer to the actual product sample. **Also due to varying ink/print systems wallpapers and fabrics of the same pattern are not always an exact match in color or scale. |
| Made In                  | USA                                                                                                                                                                                                                                                                                            |