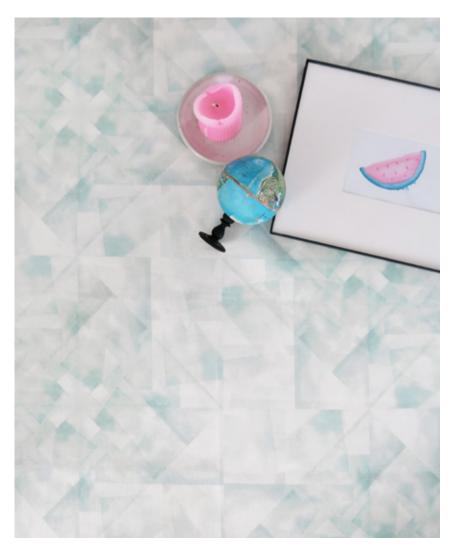

## Kalos -Sage Fabric

This pattern is printed by the yard on an option of four fabric grounds. All production is done per order and takes up to 5 weeks to ship. Please be sure to order a sample before purchasing yardage.

Fabric is printed to order locally in the Northeast. Our 100% linen comes in small batches from Belgium. All standard fabric options are 54" wide. There is a one yard minimum order.

Kalos - Sage fabric was made in collaboration with Tor Sauder as part of the Dalili Collection.