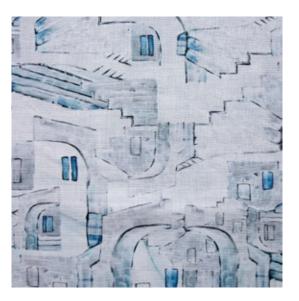

## La Scala - Notte Fabric

This pattern is printed by the yard on an option of four fabric grounds. All production is done per order and takes up to 5 weeks to ship. Please be sure to order a sample before purchasing yardage.

La Scala - Notte Fabric

54" wide x 1 yard pictured below in La Scala — Notte Fabric

54"