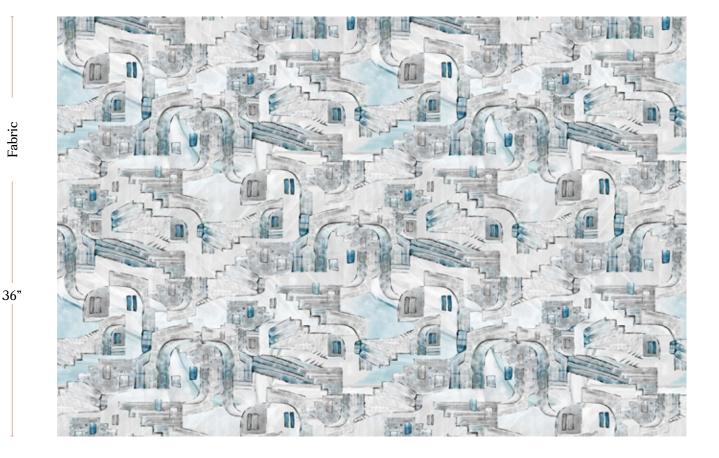

Fabric is printed to order locally in the Northeast. Our 100% linen comes in small batches from Belgium. All standard fabric options are 54" wide. There is a two yard minimum order.

eskayel.com

| Vertical Repeat   | 20"**Halfdrop repeat  |
|-------------------|-----------------------|
| Horizontal Repeat | 54"                   |
| Fabric Width      | 54" (137.2 cm)        |
| Fabric Length     | by the yard (91.5 cm) |

La Scala - Notte Fabric

54" wide x 1 yard pictured below in La Scala — Notte Fabric

54"