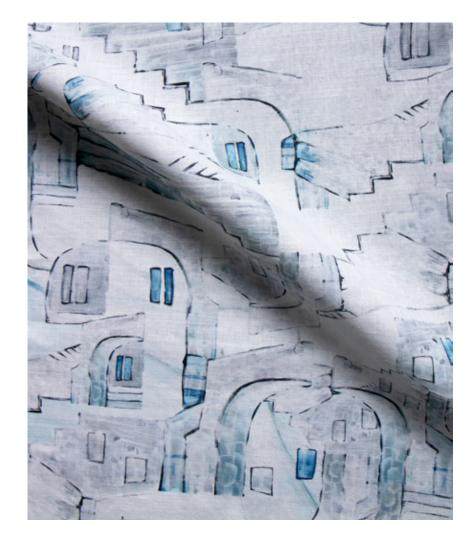

## La Scala - Notte Fabric

This pattern is printed by the yard on an option of four fabric grounds. All production is done per order and takes up to 5 weeks to ship. Please be sure to order a sample before purchasing yardage.

La Scala - Notte Fabric

54" wide x 1 yard pictured below in La Scala — Notte Fabric

54"