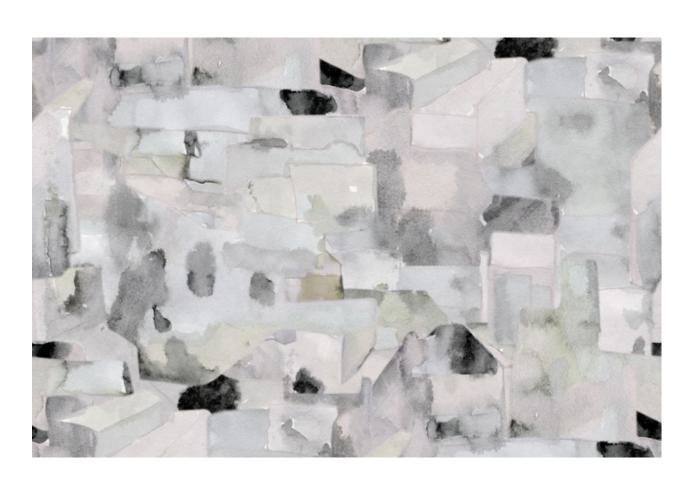

## Medina -Blanca Fabric

This pattern is printed by the yard on an option of four fabric grounds. All production is done per order and takes up to 5 weeks to ship. Please be sure to order a sample before purchasing yardage.

**ESKAYe**L

54" wide x 1 yard pictured below in Medina -Blanca Fabric

abric

36"