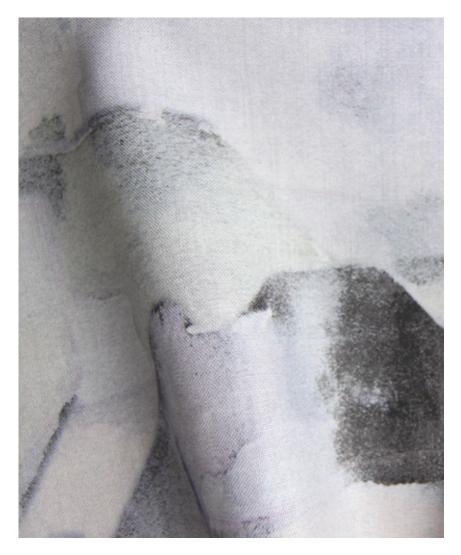

## Medina -Blanca Fabric

This pattern is printed by the yard on an option of four fabric grounds. All production is done per order and takes up to 5 weeks to ship. Please be sure to order a sample before purchasing yardage.

**ESKAYe**L

54" wide x 1 yard pictured below in Medina -Blanca Fabric

abric

36"