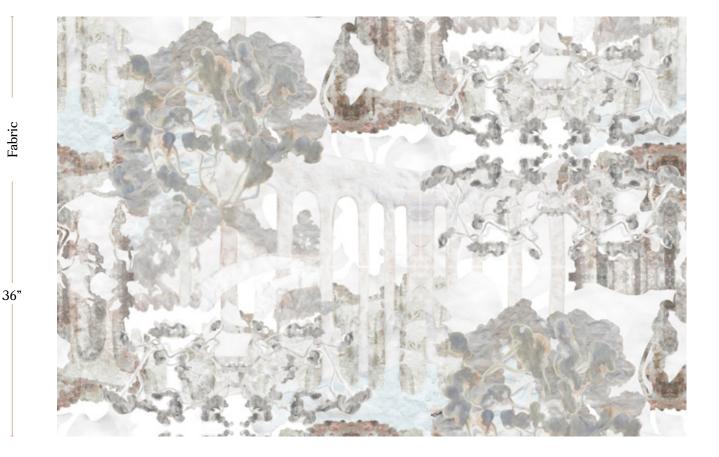

## Presidio -Sol Fabric

This pattern is printed by the yard on an option of four fabric grounds. All production is done per order and takes up to 5 weeks to ship. Please be sure to order a sample before purchasing yardage.

Fabric is printed to order locally in the Northeast. Our 100% linen comes in small batches from Belgium. All standard fabric options are 54" wide. There is a one yard minimum order.

eskayel.com

| Vertical Repeat   | 47"**Halfdrop repeat  |
|-------------------|-----------------------|
| Horizontal Repeat | 54"                   |
| Fabric Width      | 54" (137.2 cm)        |
| Fabric Length     | by the yard (91.5 cm) |