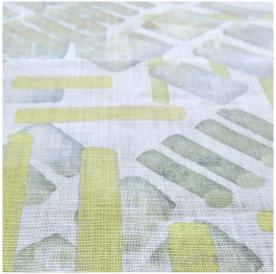

## Stele -Citrus Fabric

This pattern is printed by the yard on an option of four fabric grounds. All production is done per order and takes up to 5 weeks to ship. Please be sure to order a sample before purchasing yardage.

Fabric is printed to order locally in the Northeast. Our 100% linen comes in small batches from Belgium. All standard fabric options are 54" wide. There is a one yard minimum order.

Stele - Citrus fabric was made in collaboration with Madison Stirling as part of the Dalili Collection.