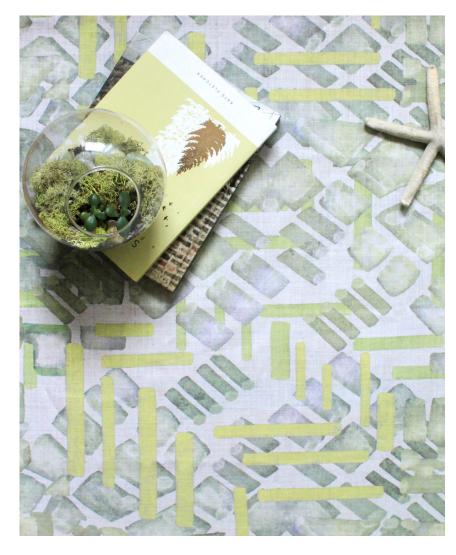

## Stele -Citrus Fabric

This pattern is printed by the yard on an option of four fabric grounds. All production is done per order and takes up to 5 weeks to ship. Please be sure to order a sample before purchasing yardage.

Fabric is printed to order locally in the Northeast. Our 100% linen comes in small batches from Belgium. All standard fabric options are 54" wide. There is a one yard minimum order.

Stele - Citrus fabric was made in collaboration with Madison Stirling as part of the Dalili Collection.

54" wide x 1 yard pictured below in Stele -Citrus Fabric