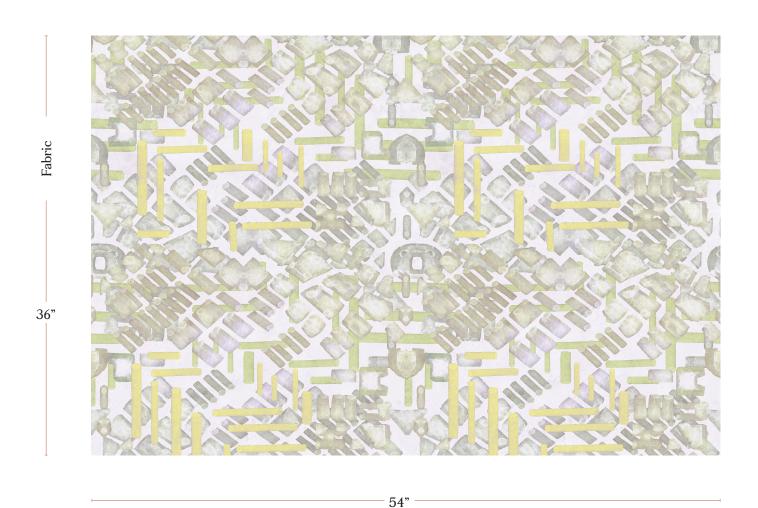

## Stele - Citrus Fabric

| Vertical Repeat          | 37.99"                                                                                                                                                                                                                                                                                         |
|--------------------------|------------------------------------------------------------------------------------------------------------------------------------------------------------------------------------------------------------------------------------------------------------------------------------------------|
| Horizontal Repeat        | 27"                                                                                                                                                                                                                                                                                            |
| Fabric Width             | 54" (137.2 cm)                                                                                                                                                                                                                                                                                 |
| Fabric Length            | by the yard (91.5 cm)                                                                                                                                                                                                                                                                          |
|                          |                                                                                                                                                                                                                                                                                                |
| Pricing                  | Sold by the yard; Price varies based on fabric ground                                                                                                                                                                                                                                          |
| Selvage                  | 1"                                                                                                                                                                                                                                                                                             |
| Sample Size              | 8.5" x 11" **If you are unsure of color or fabric choice please order a sample before purchasing.                                                                                                                                                                                              |
| Large Sample Size        | 25" x 25"                                                                                                                                                                                                                                                                                      |
|                          |                                                                                                                                                                                                                                                                                                |
| Fabric Ground<br>Options | 50/50 linen cotton blend<br>100% oyster linen<br>100% heavyweight linen<br>100% organic cotton denim                                                                                                                                                                                           |
| Print Method             | Digital, pigment ink                                                                                                                                                                                                                                                                           |
| Delivery                 | 4-6 weeks **Rush Service subject to availability. Rush fee does not include expedited shipping.                                                                                                                                                                                                |
|                          |                                                                                                                                                                                                                                                                                                |
| Care                     | Dry clean only                                                                                                                                                                                                                                                                                 |
| Color & Scale            | We always strive for color accuracy but please note that colors shown on the website are a representation only. Please refer to the actual product sample. **Also due to varying ink/print systems wallpapers and fabrics of the same pattern are not always an exact match in color or scale. |
| Made In                  | USA                                                                                                                                                                                                                                                                                            |