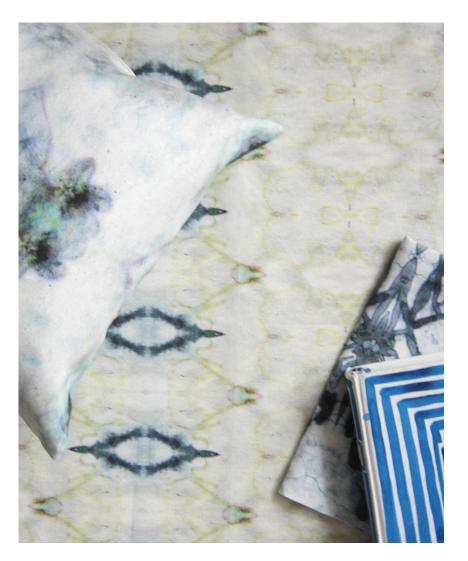

## The Knitting -Sand Fabric

This pattern is printed by the yard on an option of four fabric grounds. All production is done per order and takes up to 5 weeks to ship. Please be sure to order a sample before purchasing yardage.

Fabric is printed to order locally in the Northeast. Our 100% linen comes in small batches from Belgium. All standard fabric options are 54" wide. There is a one yard minimum order.