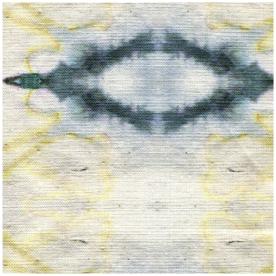

## The Knitting -Sand Fabric

This pattern is printed by the yard on an option of four fabric grounds. All production is done per order and takes up to 5 weeks to ship. Please be sure to order a sample before purchasing yardage.

## The Knitting - Sand Fabric

| Vertical Repeat          | 5.58"                                                                                                                                                                                                                                                                                          |
|--------------------------|------------------------------------------------------------------------------------------------------------------------------------------------------------------------------------------------------------------------------------------------------------------------------------------------|
| Horizontal Repeat        | 18"                                                                                                                                                                                                                                                                                            |
| Fabric Width             | 54" (137.2 cm)                                                                                                                                                                                                                                                                                 |
| Fabric Length            | by the yard (91.5 cm)                                                                                                                                                                                                                                                                          |
|                          |                                                                                                                                                                                                                                                                                                |
| Pricing                  | Sold by the yard; Price varies based on fabric ground                                                                                                                                                                                                                                          |
| Selvage                  | 1"                                                                                                                                                                                                                                                                                             |
| Sample Size              | 8.5" x 11" **If you are unsure of color or fabric choice please order a sample before purchasing.                                                                                                                                                                                              |
| Large Sample Size        | 25" x 25"                                                                                                                                                                                                                                                                                      |
|                          |                                                                                                                                                                                                                                                                                                |
| Fabric Ground<br>Options | 50/50 linen cotton blend<br>100% oyster linen<br>100% heavyweight linen<br>100% organic cotton denim                                                                                                                                                                                           |
| Print Method             | Digital, pigment ink                                                                                                                                                                                                                                                                           |
| Delivery                 | 4-6 weeks **Rush Service subject to availability. Rush fee does not include expedited shipping.                                                                                                                                                                                                |
|                          |                                                                                                                                                                                                                                                                                                |
| Care                     | Dry clean only                                                                                                                                                                                                                                                                                 |
| Color & Scale            | We always strive for color accuracy but please note that colors shown on the website are a representation only. Please refer to the actual product sample. **Also due to varying ink/print systems wallpapers and fabrics of the same pattern are not always an exact match in color or scale. |
| Made In                  | USA                                                                                                                                                                                                                                                                                            |