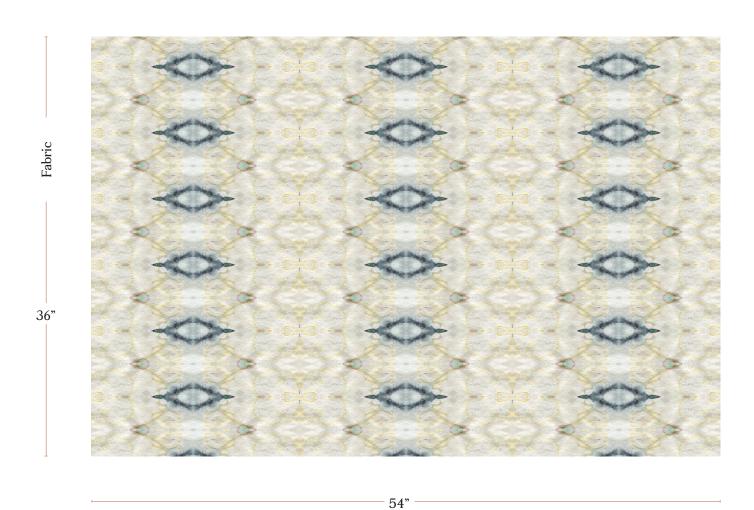

## The Knitting - Sand Fabric

| Vertical Repeat          | 5.58"                                                                                                                                                                                                                                                                                          |
|--------------------------|------------------------------------------------------------------------------------------------------------------------------------------------------------------------------------------------------------------------------------------------------------------------------------------------|
| Horizontal Repeat        | 18"                                                                                                                                                                                                                                                                                            |
| Fabric Width             | 54" (137.2 cm)                                                                                                                                                                                                                                                                                 |
| Fabric Length            | by the yard (91.5 cm)                                                                                                                                                                                                                                                                          |
|                          |                                                                                                                                                                                                                                                                                                |
| Pricing                  | Sold by the yard; Price varies based on fabric ground                                                                                                                                                                                                                                          |
| Selvage                  | 1"                                                                                                                                                                                                                                                                                             |
| Sample Size              | 8.5" x 11" **If you are unsure of color or fabric choice please order a sample before purchasing.                                                                                                                                                                                              |
| Large Sample Size        | 25" x 25"                                                                                                                                                                                                                                                                                      |
|                          |                                                                                                                                                                                                                                                                                                |
| Fabric Ground<br>Options | 50/50 linen cotton blend<br>100% oyster linen<br>100% heavyweight linen<br>100% organic cotton denim                                                                                                                                                                                           |
| Print Method             | Digital, pigment ink                                                                                                                                                                                                                                                                           |
| Delivery                 | 4-6 weeks **Rush Service subject to availability. Rush fee does not include expedited shipping.                                                                                                                                                                                                |
|                          |                                                                                                                                                                                                                                                                                                |
| Care                     | Dry clean only                                                                                                                                                                                                                                                                                 |
| Color & Scale            | We always strive for color accuracy but please note that colors shown on the website are a representation only. Please refer to the actual product sample. **Also due to varying ink/print systems wallpapers and fabrics of the same pattern are not always an exact match in color or scale. |
| Made In                  | USA                                                                                                                                                                                                                                                                                            |

54" wide x 1 yard pictured below in The Knitting — Sand Fabric