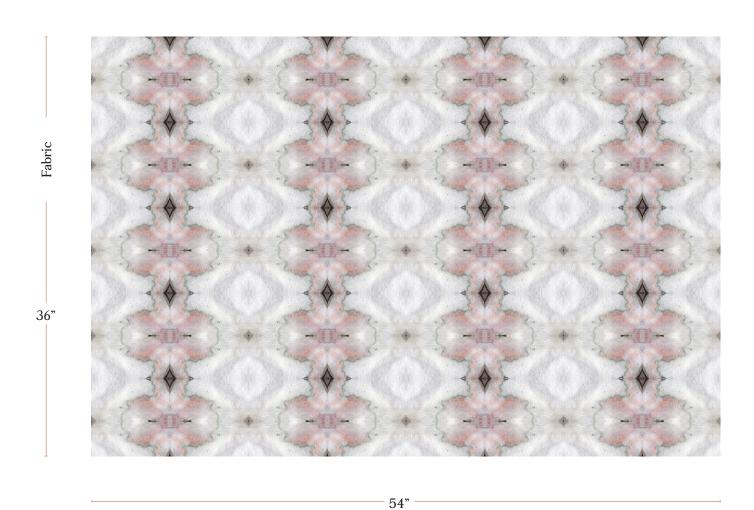

## Twinkle - Pink Fabric

| Vertical Repeat          | 7.373"                                                                                                                                                                                                                                                                                         |
|--------------------------|------------------------------------------------------------------------------------------------------------------------------------------------------------------------------------------------------------------------------------------------------------------------------------------------|
| Horizontal Repeat        | 13.5"                                                                                                                                                                                                                                                                                          |
| Fabric Width             | 54" (137.2 cm)                                                                                                                                                                                                                                                                                 |
| Fabric Length            | by the yard (91.5 cm)                                                                                                                                                                                                                                                                          |
|                          |                                                                                                                                                                                                                                                                                                |
| Pricing                  | Sold by the yard; Price varies based on fabric ground                                                                                                                                                                                                                                          |
| Selvage                  | 1"                                                                                                                                                                                                                                                                                             |
| Sample Size              | 8.5" x 11" **If you are unsure of color or fabric choice please order a sample before purchasing.                                                                                                                                                                                              |
| Large Sample Size        | 25" x 25"                                                                                                                                                                                                                                                                                      |
|                          |                                                                                                                                                                                                                                                                                                |
| Fabric Ground<br>Options | 50/50 linen cotton blend<br>100% oyster linen<br>100% heavyweight linen<br>100% organic cotton denim                                                                                                                                                                                           |
| Print Method             | Digital, pigment ink                                                                                                                                                                                                                                                                           |
| Delivery                 | 4-6 weeks **Rush Service subject to availability. Rush fee does not include expedited shipping.                                                                                                                                                                                                |
|                          |                                                                                                                                                                                                                                                                                                |
| Care                     | Dry clean only                                                                                                                                                                                                                                                                                 |
| Color & Scale            | We always strive for color accuracy but please note that colors shown on the website are a representation only. Please refer to the actual product sample. **Also due to varying ink/print systems wallpapers and fabrics of the same pattern are not always an exact match in color or scale. |
| Made In                  | USA                                                                                                                                                                                                                                                                                            |

54" wide x 1 yard pictured below in Twinkle — Pink Fabric

eskayel.com