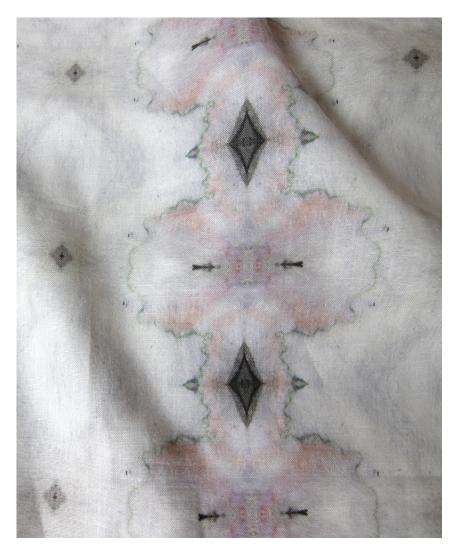

## Twinkle -Pink Fabric

This pattern is printed by the yard on an option of four fabric grounds. All production is done per order and takes up to 5 weeks to ship. Please be sure to order a sample before purchasing yardage.

54" wide x 1 yard pictured below in Twinkle — Pink Fabric

eskayel.com