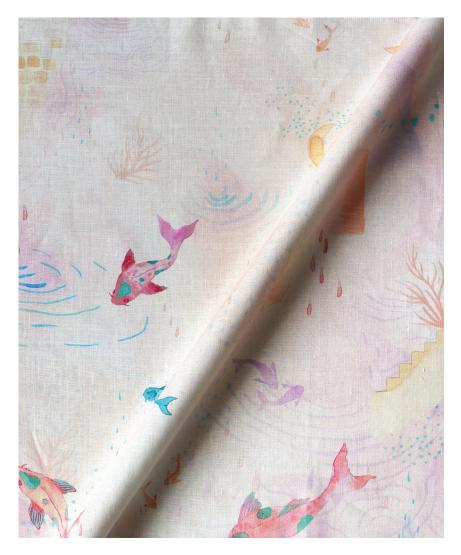

## Water Signs -Multi Fabric

This pattern is printed by the yard on an option of four fabric grounds. All production is done per order and takes up to 5 weeks to ship. Please be sure to order a sample before purchasing yardage.

Fabric is printed to order locally in the Northeast. Our 100% linen comes in small batches from Belgium. All standard fabric options are 54" wide. There is a two yard minimum order.

## Water Signs - Multi Fabric

| Vertical Repeat          | 37" * Halfdrop repeat                                                                                                                                                                                                                                                                          |
|--------------------------|------------------------------------------------------------------------------------------------------------------------------------------------------------------------------------------------------------------------------------------------------------------------------------------------|
| Horizontal Repeat        | 27"                                                                                                                                                                                                                                                                                            |
| Fabric Width             | 54" (137.2 cm)                                                                                                                                                                                                                                                                                 |
| Fabric Length            | by the yard (91.5 cm)                                                                                                                                                                                                                                                                          |
|                          |                                                                                                                                                                                                                                                                                                |
| Pricing                  | Sold by the yard; Price varies based on fabric ground                                                                                                                                                                                                                                          |
| Selvage                  | 1"                                                                                                                                                                                                                                                                                             |
| Sample Size              | 8.5" x 11" **If you are unsure of color or fabric choice please order a sample before purchasing.                                                                                                                                                                                              |
| Large Sample Size        | 25" x 25"                                                                                                                                                                                                                                                                                      |
|                          |                                                                                                                                                                                                                                                                                                |
| Fabric Ground<br>Options | 50/50 linen cotton blend<br>100% oyster linen<br>100% heavyweight linen                                                                                                                                                                                                                        |
| Print Method             | Digital, pigment ink                                                                                                                                                                                                                                                                           |
| Delivery                 | 4-6 weeks **Rush Service subject to availability. Rush fee does not include expedited shipping.                                                                                                                                                                                                |
|                          |                                                                                                                                                                                                                                                                                                |
| Care                     | Machine washable                                                                                                                                                                                                                                                                               |
| Color & Scale            | We always strive for color accuracy but please note that colors shown on the website are a representation only. Please refer to the actual product sample. **Also due to varying ink/print systems wallpapers and fabrics of the same pattern are not always an exact match in color or scale. |
| Made In                  | USA                                                                                                                                                                                                                                                                                            |

54" wide x 1 yard pictured below in Water Signs — Multi Fabric

Junder 36°