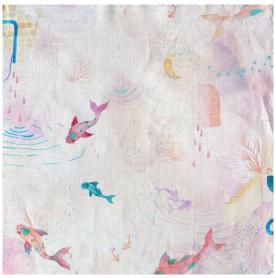

## **ESKAYeL**

## Water Signs -Multi Fabric

This pattern is printed by the yard on an option of four fabric grounds. All production is done per order and takes up to 5 weeks to ship. Please be sure to order a sample before purchasing yardage.

Fabric is printed to order locally in the Northeast. Our 100% linen comes in small batches from Belgium. All standard fabric options are 54" wide. There is a two yard minimum order.







## Water Signs - Multi Fabric

| Vertical Repeat          | 37" * Halfdrop repeat                                                                                                                                                                                                                                                                          |
|--------------------------|------------------------------------------------------------------------------------------------------------------------------------------------------------------------------------------------------------------------------------------------------------------------------------------------|
| Horizontal Repeat        | 27"