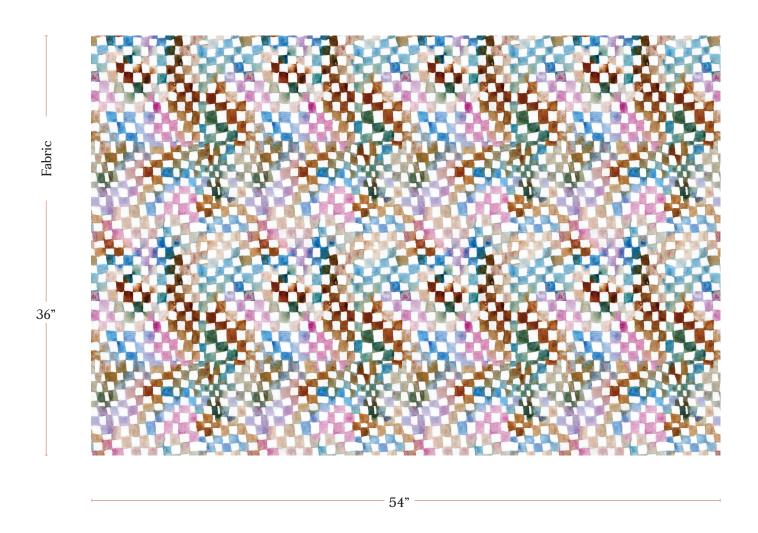

## Chess - Multi Fabric

| Vertical Repeat          | 18.79"                                                                                                                                                                                                                                                                                         |
|--------------------------|------------------------------------------------------------------------------------------------------------------------------------------------------------------------------------------------------------------------------------------------------------------------------------------------|
| Horizontal Repeat        | 26.7"                                                                                                                                                                                                                                                                                          |
| Fabric Width             | 54" (137.2 cm)                                                                                                                                                                                                                                                                                 |
| Fabric Length            | by the yard (91.5 cm)                                                                                                                                                                                                                                                                          |
|                          |                                                                                                                                                                                                                                                                                                |
| Pricing                  | Sold by the yard; Price varies based on fabric ground                                                                                                                                                                                                                                          |
| Selvage                  | 1"                                                                                                                                                                                                                                                                                             |
| Sample Size              | 8.5" x 11" **If you are unsure of color or fabric choice please order a sample before purchasing.                                                                                                                                                                                              |
| Large Sample Size        | 25" x 25"                                                                                                                                                                                                                                                                                      |
|                          |                                                                                                                                                                                                                                                                                                |
| Fabric Ground<br>Options | 50/50 linen cotton blend<br>100% oyster linen<br>100% heavyweight linen                                                                                                                                                                                                                        |
| Print Method             | Digital, pigment ink                                                                                                                                                                                                                                                                           |
| Delivery                 | 4-6 weeks **Rush Service subject to availability. Rush fee does not include expedited shipping.                                                                                                                                                                                                |
|                          |                                                                                                                                                                                                                                                                                                |
| Care                     | Dry clean only                                                                                                                                                                                                                                                                                 |
| Color & Scale            | We always strive for color accuracy but please note that colors shown on the website are a representation only. Please refer to the actual product sample. **Also due to varying ink/print systems wallpapers and fabrics of the same pattern are not always an exact match in color or scale. |
| Made In                  | USA                                                                                                                                                                                                                                                                                            |