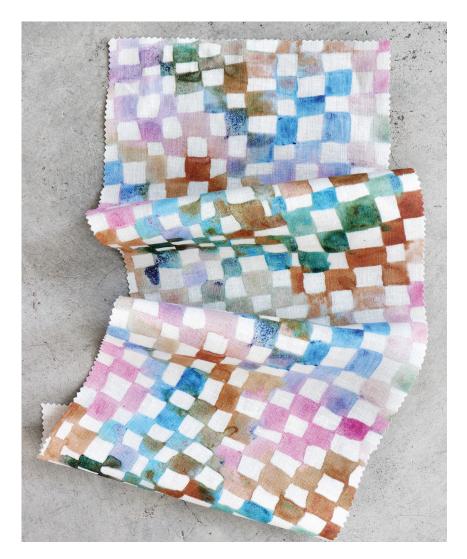

## Chess - Multi Fabric

This pattern is printed by the yard on an option of four fabric grounds. All production is done per order and takes up to 5 weeks to ship. Please be sure to order a sample before purchasing yardage.

54" wide x 1 yard pictured below in Chess - Multi Fabric